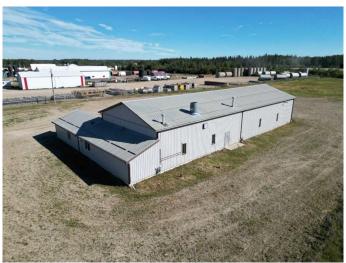

## \$6,500

0 Bedroom, 0.00 Bathroom, Commercial on 4.79 Acres

NONE, Rural Yellowhead County, Alberta

For Lease – 4,400 Sq Ft Commercial Shop + 840 Sq Ft Office/Boardroom Space.

This property offers 4.79 acres in the Mizera Industrial Park, conveniently located just off Highway 16, east of Edson. The office area includes two offices, a boardroom, a 2-piece bathroom, and a large storage room.

The shop is heated by a combination of in-floor and radiant heating systems and features two 14' overhead doors and a 2-piece washroom. The yard is fully fenced with security gates and offers ample space for parking or storing large trucks and equipment. The property includes over 2 acres of finished land, with an additional 2.8 acres ready for gravel. Zoned RI (Rural Industrial).