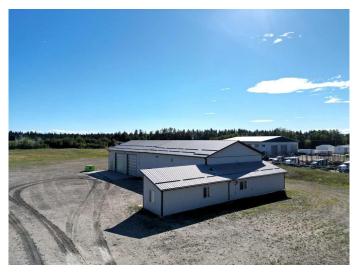

## \$6,500

0 Bedroom, 0.00 Bathroom, Commercial on 4.79 Acres

NONE, Rural Yellowhead County, Alberta

For Lease – 4,400 Sq Ft Commercial Shop + 840 Sq Ft Office/Boardroom Space.

This property offers 4.79 acres in the Mizera Industrial Park, conveniently located just off Highway 16, east of Edson. The office area includes two offices, a boardroom, a 2-piece bathroom, and a large storage room.

The shop is heated by a combination of in-floor and radiant heating systems and features two 14' overhead doors and a 2-piece washroom. The yard is fully fenced with security gates and offers ample space for parking or storing large trucks and equipment. The property includes over 2 acres of finished land, with an additional 2.8 acres ready for gravel. Zoned RI (Rural Industrial).