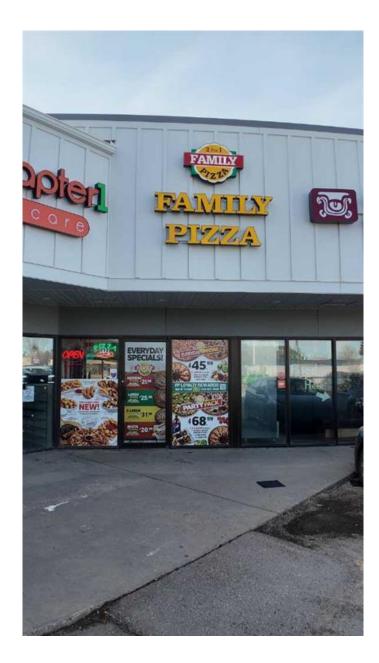

#### \$239,990

0 Bedroom, 0.00 Bathroom, Commercial on 0.00 Acres

Cedarbrae, Calgary, Alberta

Are you a pizza enthusiast looking to turn your passion into profit? This established pizza franchise in the heart of Southwest Calgary presents a golden opportunity. With a proven track record of success and a loyal customer base, this business is primed for continued growth. Benefit from the power of a well-known brand, comprehensive training, and ongoing support as you take the reins of this thriving pizzeria. Southwest Calgary's dynamic community provides a steady stream of hungry customers, making this the perfect location to expand your entrepreneurial journey. Ready to sink your teeth into this opportunity? Contact us today to learn more about owning your own profitable pizza franchise in Southwest Calgary.