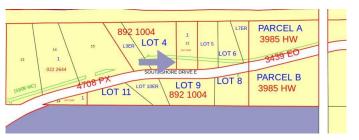

# \$210,000 - Block 1, Lot 12 Southshore Drive E, Widewater

MLS® #A2199128

#### \$210,000

0 Bedroom, 0.00 Bathroom, Land on 1.20 Acres

NONE, Widewater, Alberta

This is your chance to own over an acre of prime land on Southshore Drive in Widewater (between 75015 and 75020), offering breathtaking views of one of Alberta's most stunning lakes. Enjoy the privacy and space of acreage living while being just minutes from Canyon Creek and less than 20 minutes from Slave Lake. Essential groundwork is already in place, with power, water, sewer, and gas at the property line, and the approach is built, saving you time and money when building your dream home. Opportunities like this are rare, don't miss your chance to make this incredible location your own!

# **Community Information**

Address Block 1, Lot 12 Southshore Drive E

Subdivision NONE

City Widewater

County Lesser Slave River No. 124, M.D. of

Province Alberta

Postal Code T0G 2M0