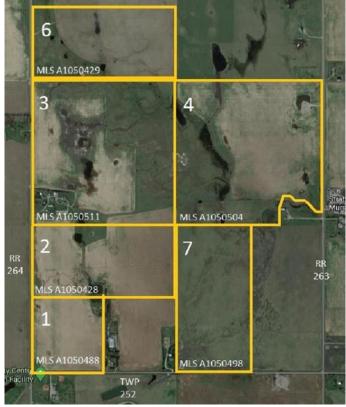

### \$3,517,493

0 Bedroom, 0.00 Bathroom, Land on 79.50 Acres

NONE, Rural Wheatland County, Alberta

Prime farmland located within the Area Structure Plan WC ASP - 11-012. (Parcel # 2 on Google Map) This prime piece of Real Estate is situated on pavement and is an easy commute to Calgary (20 minutes), and only 15 minutes to either Strathmore or Chestermere. Aligned with all the major transportation corriders of Highway #1, Highway 564, Highway #9 and Glenmore Trail; this fabulous location avails developers to all the major roadways leading to the city and adjacent communities. Within steps of Lakes of Muirfield 18 hole Golf Course, a convenience store and liquor store. There is a service station and food outlets nearby. Opportunity knocks to become the leader in developing this Area Structure Plan further. Many of the development approvals have been undertaken and approved. There is already a high pressure gas line installed that will service 180 home sites. Along with this 80 acre parcel are adjoining parcels totaling another 500 acres for sale and all are included already in the Area Structure Plan that has been approved by the MD of Wheatland. An opportunity to purchase for the future and develop as you go.