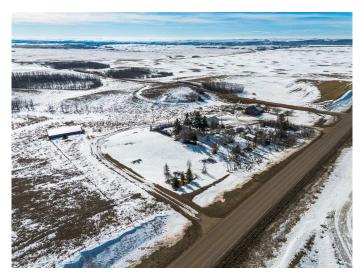

## \$334,000

3 Bedroom, 2.00 Bathroom, 1,216 sqft Residential on 10.65 Acres

NONE, Rural Starland County, Alberta

Welcome Home! This 3 bedroom 2 bath open concept mobile home boasts a recently resealed skylight, separate laundry room, new flooring in the living area and small bedroom and a completely renovated main bath. Loads of natural light, and a deck to watch the sunset. There are fenced pastures, an old barn that needs work or torn down, an animal shelter, a shed, a 28x30 heated shop, and a beautiful treed yard. Minutes from the Tolman Bridge and the beautiful Badlands at the Red Deer river, for canoeing fishing, swimming, and a great gun club. Under 20 minutes to TROCHU, 5 minutes to Rumsey, 40 Mins to Stettler and 40 minutes to Drumheller Quick possession available.

#### **Essential Information**

MLS® # A2198912 Price \$334,000

Bedrooms 3
Bathrooms 2.00
Full Baths 2

Square Footage 1,216 Acres 10.65 Year Built 1991

Type Residential Sub-Type Detached

Style Acreage with Residence, Single Wide Mobile Home