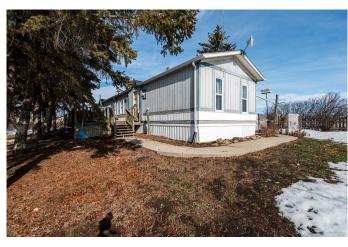

## \$334,000

3 Bedroom, 2.00 Bathroom, 1,216 sqft Residential on 10.65 Acres

NONE, Rural Starland County, Alberta

Welcome Home! This 3 bedroom 2 bath open concept mobile home boasts a recently resealed skylight, separate laundry room, new flooring in the living area and small bedroom and a completely renovated main bath. Loads of natural light, and a deck to watch the sunset. There are fenced pastures, an old barn that needs work or torn down, an animal shelter, a shed, a 28x30 heated shop, and a beautiful treed yard. Minutes from the Tolman Bridge and the beautiful Badlands at the Red Deer river, for canoeing fishing, swimming, and a great gun club. Under 20 minutes to TROCHU, 5 minutes to Rumsey, 40 Mins to Stettler and 40 minutes to Drumheller Quick possession available.

#### **Essential Information**

MLS® # A2198912 Price \$334,000

Bedrooms 3
Bathrooms 2.00
Full Baths 2

Square Footage 1,216 Acres 10.65 Year Built 1991

Type Residential Sub-Type Detached

Style Acreage with Residence, Single Wide Mobile Home

#### **Exterior**

Exterior Features Private Yard

Lot Description Corners Marked
Roof Asphalt Shingle

Construction Vinyl Siding, Wood Frame

Foundation Piling(s)