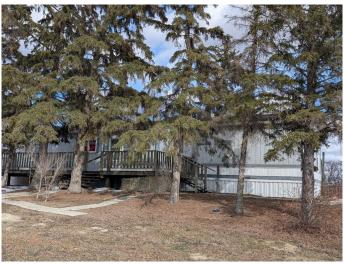

## \$334,000

3 Bedroom, 2.00 Bathroom, 1,216 sqft Residential on 10.65 Acres

NONE, Rural Starland County, Alberta

Welcome Home! This 3 bedroom 2 bath open concept mobile home boasts a recently resealed skylight, separate laundry room, new flooring in the living area and small bedroom and a completely renovated main bath. Loads of natural light, and a deck to watch the sunset. There are fenced pastures, an old barn that needs work or torn down, an animal shelter, a shed, a 28x30 heated shop, and a beautiful treed yard. Minutes from the Tolman Bridge and the beautiful Badlands at the Red Deer river, for canoeing fishing, swimming, and a great gun club. Under 20 minutes to TROCHU, 5 minutes to Rumsey, 40 Mins to Stettler and 40 minutes to Drumheller Quick possession available.