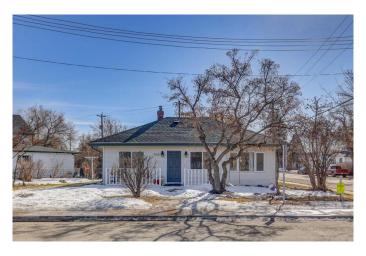

# \$250,000 - 503 Riverside Drive E, Drumheller

MLS® #A2198811

#### \$250,000

3 Bedroom, 1.00 Bathroom, 913 sqft Residential on 0.17 Acres

Riverview Park, Drumheller, Alberta

If a fantastic location and one level living is your desire, look no further. This property is close to downtown shopping and right across the street from a river path. It offers three bedrooms, a four piece bathroom, and main floor laundry. The single car garage has a newly installed automatic garage door opener with an additional parking spot right beside. This lovely home is move in ready for the first time home owner, someone ready to downsize, or a great opportunity for investment. Book a viewing today and see what this property has to offer you.