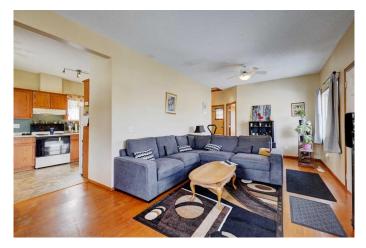

#### \$250,000

3 Bedroom, 1.00 Bathroom, 913 sqft Residential on 0.17 Acres

Riverview Park, Drumheller, Alberta

If a fantastic location and one level living is your desire, look no further. This property is close to downtown shopping and right across the street from a river path. It offers three bedrooms, a four piece bathroom, and main floor laundry. The single car garage has a newly installed automatic garage door opener with an additional parking spot right beside. This lovely home is move in ready for the first time home owner, someone ready to downsize, or a great opportunity for investment. Book a viewing today and see what this property has to offer you.