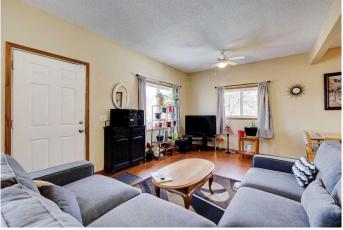

#### \$250,000

3 Bedroom, 1.00 Bathroom, 913 sqft Residential on 0.17 Acres

Riverview Park, Drumheller, Alberta

If a fantastic location and one level living is your desire, look no further. This property is close to downtown shopping and right across the street from a river path. It offers three bedrooms, a four piece bathroom, and main floor laundry. The single car garage has a newly installed automatic garage door opener with an additional parking spot right beside. This lovely home is move in ready for the first time home owner, someone ready to downsize, or a great opportunity for investment. Book a viewing today and see what this property has to offer you.