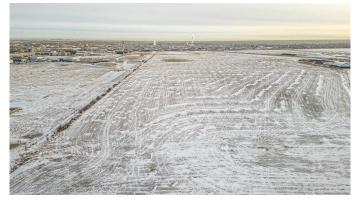

#### \$6,950,000

0 Bedroom, 0.00 Bathroom, Land on 127.14 Acres

Centre West Business Park, Grande Prairie, Alberta

**INCREDIBLE DEVELOPMENT OPPORTUNITY IN A PRIME LOCATION! As** part of the West Industrial Area Structure Plan this 127.14 Acre parcel is the next piece of prime land to be developed on the West end of GP! With easy access to Highway 43 and adjacent to existing Vision/Centre West Industrial Parks, this lot is laid out with 107.145 Acres of undeveloped land + 19.99 Acres of Industrial yard area w/ partial chain-link fencing, concrete aprons & yard graveling. On the 19.99 Acre portion you will find existing outbuildings including; 2x - 3,280sq.ft Quonsets, an 8,700sq.ft shop w/ 360sq.ft Sea-Can, along with a 1,068sq.ft office building. DIRECT ACCESS TO RAILWAY and easy access to all services provides unlimited potential on this land! Contact your Commercial REALTOR® today for more information!