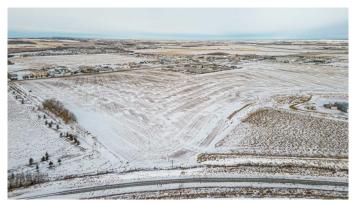

#### \$6,950,000

0 Bedroom, 0.00 Bathroom, Land on 127.14 Acres

Centre West Business Park, Grande Prairie, Alberta

**INCREDIBLE DEVELOPMENT OPPORTUNITY IN A PRIME LOCATION! As** part of the West Industrial Area Structure Plan this 127.14 Acre parcel is the next piece of prime land to be developed on the West end of GP! With easy access to Highway 43 and adjacent to existing Vision/Centre West Industrial Parks, this lot is laid out with 107.145 Acres of undeveloped land + 19.99 Acres of Industrial yard area w/ partial chain-link fencing, concrete aprons & yard graveling. On the 19.99 Acre portion you will find existing outbuildings including; 2x - 3,280sq.ft Quonsets, an 8,700sq.ft shop w/ 360sq.ft Sea-Can, along with a 1,068sq.ft office building. DIRECT ACCESS TO RAILWAY and easy access to all services provides unlimited potential on this land! Contact your Commercial REALTOR® today for more information!