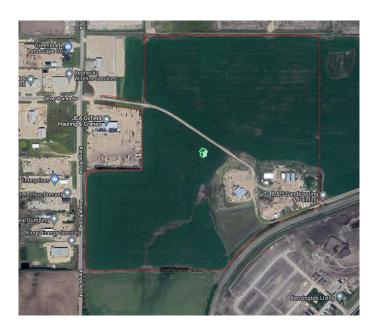

#### \$6,950,000

0 Bedroom, 0.00 Bathroom, Land on 127.14 Acres

Centre West Business Park, Grande Prairie, Alberta

**INCREDIBLE DEVELOPMENT OPPORTUNITY IN A PRIME LOCATION! As** part of the West Industrial Area Structure Plan this 127.14 Acre parcel is the next piece of prime land to be developed on the West end of GP! With easy access to Highway 43 and adjacent to existing Vision/Centre West Industrial Parks, this lot is laid out with 107.145 Acres of undeveloped land + 19.99 Acres of Industrial yard area w/ partial chain-link fencing, concrete aprons & yard graveling. On the 19.99 Acre portion you will find existing outbuildings including; 2x - 3,280sq.ft Quonsets, an 8,700sq.ft shop w/ 360sq.ft Sea-Can, along with a 1,068sq.ft office building. DIRECT ACCESS TO RAILWAY and easy access to all services provides unlimited potential on this land! Contact your Commercial REALTOR® today for more information!

## **Community Information**

| Address     | 63040 Township Road 713a  |
|-------------|---------------------------|
| Subdivision | Centre West Business Park |
| City        | Grande Prairie            |
| County      | Grande Prairie            |
| Province    | Alberta                   |
| Postal Code | T8W5E5                    |