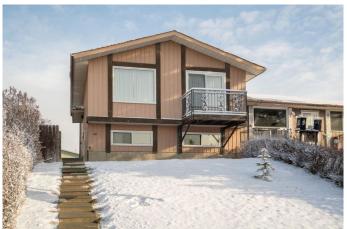

### \$449,900

3 Bedroom, 2.00 Bathroom, 838 sqft Residential on 0.08 Acres

Pineridge, Calgary, Alberta

This beautifully maintained bi-level home in Pineridge is a must-see! Updated windows, doors, washer, and dryer in 2022, this home has been well cared for. The renovated main level offers two spacious bedrooms and a 4-piece bath, while the lower level features an illegal suite with one bedroom, a 4-piece bath, a kitchen, and a living room, perfect for extended family or rental potential. Facing a field with open views and located near a school, this home is in a prime location. The huge backyard is ideal for entertaining and includes a storage shed for extra space. Pineridge is a fantastic community with parks, schools, shopping, and easy access to major roads. Don't miss out, book your showing today!

#### **Essential Information**

MLS® # A2198656 Price \$449,900

Bedrooms 3

Bathrooms 2.00

Full Baths 2

Square Footage 838

Acres 0.08

Year Built 1976

Type Residential

Sub-Type Semi Detached

Style Side by Side, Bi-Level

Status Active