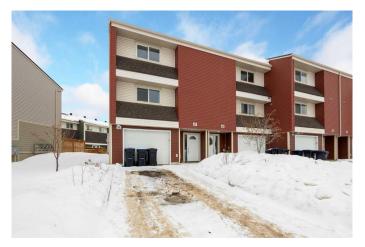

# \$215,000 - 47, 400 Silin Forest Road, Fort McMurray

MLS® #A2198555

## \$215,000

3 Bedroom, 2.00 Bathroom, 1,557 sqft Residential on 0.00 Acres

Thickwood, Fort McMurray, Alberta

BUILT 2018, this beautiful Very well maintained 3 bedroom 1.5 bath end unit condo featuring HUGE LIVING ROOM, open to below style dining and a WHITE kitchen with a BIG Walk in Pantry. There is also a half bath for guests and DIRECT access to the attached single HEATED GARAGE! On the upper floor you will find a well appointed primary bedroom massive walk in closet. AMAZING VALUE, OUT FRONT THERE ARE NO NEIGHBORS! This is the PERFECT location to schools, dog park, Birchwood Trails, Shopping and more! Tenants in place until end of March, this unit offers a quick possession for those who need it. CALL NOW TO VIEW.