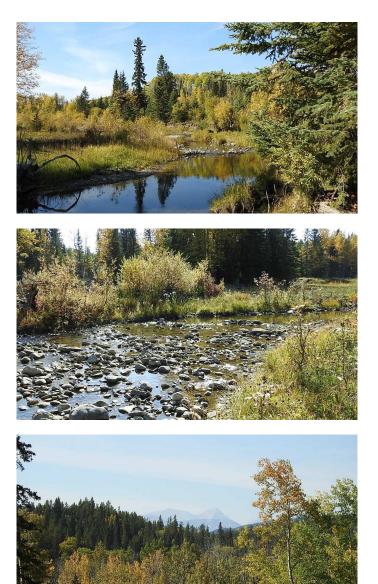

# \$3,950,000

0 Bedroom, 0.00 Bathroom, Land on 108.40 Acres

NONE, Rural Foothills County, Alberta

108 Acres Bordering the Kananaskis and Fish Creek. Just 5 Minutes south of Bragg Creek, west of Hwy 762, sits this gorgeous 108 acres with a mixture of mature trees, rolling hills, open meadows and Fish Creek Frontage. Developed driveway right from the gate across your private bridge to the meadow leading into K Country. As you enter this special property you are over taken as you travel through the mature forest, then break out on a hill over looking open meadow, with 1/2 mile of Fish Creek frontage rambling below and the rugged Rocky Mountain peaks to the West. The land is a 108 acre rectangle with a high treed hill on the North side which would make the perfect building site for your Country Dream home. Imagine riding through the gate of your own property directly into K country. Part of the property has been recently logged and there is a substantial gravel reserve towards the NW corner for your personal use. Bring your horse and quads to this ultimate weekend retreat or full time country hideaway. For the fisherman reel in the Brook Trout, Cutthroat, and Rainbows from the banks of your land. Beautiful land with close in location. It doesn't get any better than this 108 acres bordering the Kananaskis. The Purchase Price does not include GST. In the event that GST is payable and the Buyer is not a GST registrant, then the Buyer shall remit the applicable GST to the Seller's lawyer on or before Completion