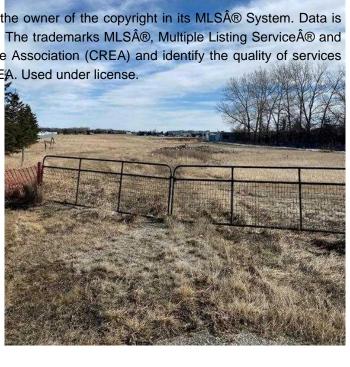

# \$1,799,900 - 272202 Range Road 293 Ne, Airdrie

MLS® #A2198430

\$1,799,900

0 Bedroom, 0.00 Bathroom, Land on 9.72 Acres

NONE, Airdrie, Alberta

Here is an opportunity waiting in Airdrie! Airdrie's population has been steadily increasing due to its proximity to Calgary, affordable housing options, and family-friendly amenities. This expansive 9.72-acre parcel offers endless possibilities for creating your dream home. Situated in the northeast quadrant of one of Canada's fastest-growing cities, it promises significant potential for future returns. The City of Airdrie offers a unique blend of urban living surrounded by picturesque rural landscapesâ€"a true city escape. With stunning mountain views to the west, easy access to the QEII Highway, and an array of nearby amenities, this property is an ideal location to establish your future. The zoning for this wonderful parcel of land is RR-4. Permitted uses include: - Hobby farms on parcels over 2 hectares or within the Agricultural Land Reserve. - Cottages on parcels larger than 4,000 square meters. -Home businesses and industries on parcels exceeding 2 hectares. This is a rare and valuable opportunity within Airdrie's city limits. Arrange for a viewing today.