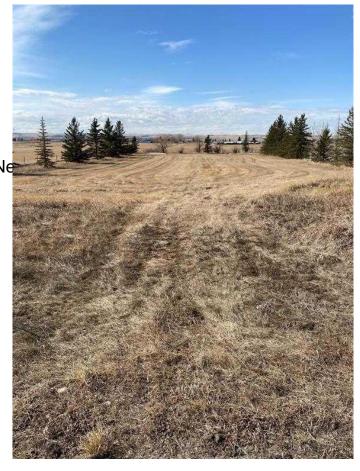

# \$1,799,900 - 272202 Range Road 293 Ne, Airdrie

MLS® #A2198430

\$1,799,900

0 Bedroom, 0.00 Bathroom, Land on 9.72 Acres

NONE, Airdrie, Alberta

Here is an opportunity waiting in Airdrie! Airdrie's population has been steadily increasing due to its proximity to Calgary, affordable housing options, and family-friendly amenities. This expansive 9.72-acre parcel offers endless possibilities for creating your dream home. Situated in the northeast quadrant of one of Canada's fastest-growing cities, it promises significant potential for future returns. The City of Airdrie offers a unique blend of urban living surrounded by picturesque rural landscapesâ€"a true city escape. With stunning mountain views to the west, easy access to the QEII Highway, and an array of nearby amenities, this property is an ideal location to establish your future. The zoning for this wonderful parcel of land is RR-4. Permitted uses include: - Hobby farms on parcels over 2 hectares or within the Agricultural Land Reserve. - Cottages on parcels larger than 4,000 square meters. -Home businesses and industries on parcels exceeding 2 hectares. This is a rare and valuable opportunity within Airdrie's city limits. Arrange for a viewing today.