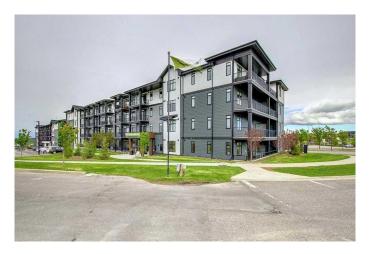

# \$299,000 - 108, 20 Sage Hill Walk Nw, Calgary

MLS® #A2198251

# \$299,000

2 Bedroom, 1.00 Bathroom, 589 sqft Residential on 0.00 Acres

Sage Hill, Calgary, Alberta

HUGE PRICE REDUCTION FOR QuICK SALE. LOCATION! LOCATION + 2 PARKING STALLS FOR HE AND SHE. There is also a large storage in the parkade to store your winter or summer tires. Look no further....this is the best deal and an excellent value for the price. Loads of upgrades. There are 2 bedrooms with luxury vinyl plank throughout. No more carpets to clean, say goodbye to carpet cleaning. Bright and open floorplan featuring modern finishes throughout. White kitchen cabinetry, chimney hoodfan with quartz countertops in both the kitchen and bathroom with luxury walk-in shower and upgraded tiles. Conveniently located within walking distance to all the major shops in Sage Hill, including T&T Supermarket, Walmart, restaurants and walking/bike paths. Immediate possession is available for investors or for first time homebuyers.

# **Community Information**

Address 108, 20 Sage Hill Walk Nw

Subdivision Sage Hill
City Calgary
County Calgary
Province Alberta
Postal Code T3R 1Z5