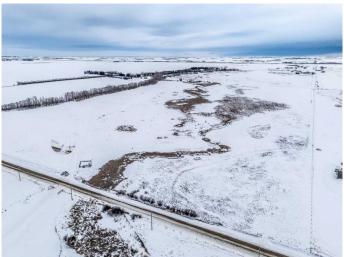

#### \$865,000

0 Bedroom, 0.00 Bathroom, Land on 99.39 Acres

NONE, Rural Rocky View County, Alberta

Located in an up-and-coming area, just shy of the Industrial ASP in Wheatland County, this property is positioned to benefit from future growth. Only 5 minutes from the DaHavilland manufacturing site, which is set to boost the local economy and employment opportunities, this is a prime spot for investment. The property currently features two surface leases that generate yearly revenue, with additional seasonal farming leases available. Whether you're looking to invest in a property that offers immediate income or planning to build your dream home or business, this well-priced opportunity is ready for your vision. Don't miss out on this versatile parcel with great potential!