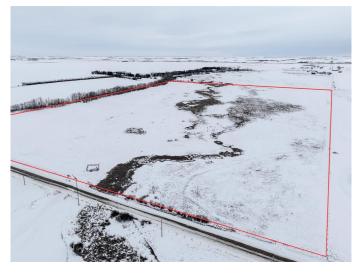

#### \$865,000

0 Bedroom, 0.00 Bathroom, Land on 99.39 Acres

NONE, Rural Rocky View County, Alberta

Located in an up-and-coming area, just shy of the Industrial ASP in Wheatland County, this property is positioned to benefit from future growth. Only 5 minutes from the DaHavilland manufacturing site, which is set to boost the local economy and employment opportunities, this is a prime spot for investment. The property currently features two surface leases that generate yearly revenue, with additional seasonal farming leases available. Whether you're looking to invest in a property that offers immediate income or planning to build your dream home or business, this well-priced opportunity is ready for your vision. Don't miss out on this versatile parcel with great potential!