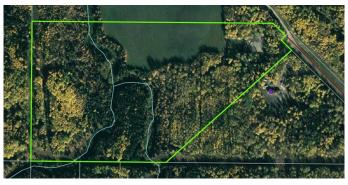

#### \$285,000

0 Bedroom, 0.00 Bathroom, Land on 41.02 Acres

NONE, Rural Woodlands County, Alberta

WOW! A 41.02 acre parcel with an amazing view of Whitecourt Mountain! This land checks off all the boxes. A bigger parcel of land (41.02 acres). Close to town (8 minutes to the East end of town) A year around creek running through it. and a magnificent view. A building site is cleared and sculptured for a walk-out basement. A power pole with transformer on property, pre paid natural gas to the riser, and the driveway completed. With approximately 7 acres cleared (perfect for horses) and trails to enjoy in the wooded section. An amazing place to build and make your dreams come true!

#### **Essential Information**

MLS® # A2197753 Price \$285,000

Bathrooms 0.00
Acres 41.02
Type Land

Sub-Type Residential Land

Status Active

# **Community Information**

Address Range Road 120 584c Township Road

Subdivision NONE

City Rural Woodlands County

County Woodlands County

Province Alberta
Postal Code T7S 1A1