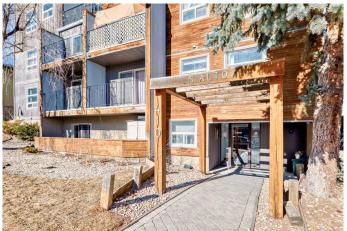

# \$229,900

2 Bedroom, 1.00 Bathroom, 624 sqft Residential on 0.00 Acres

Crescent Heights, Calgary, Alberta

Renovated, updated and fresh paint! This 2 bed 1 bath 624sq ft condo is a stone's throw away from downtown and the amazing amenities, shops and restaurants in Bridgeland. This unit includes one of the few covered parking stalls as well. Easy walk up to the 2nd floor from the parking area, where upon entering the home you are greeted with an abundant kitchen, renovated with cabinets, granite counter tops, and a stainless steel appliance package. The sunny SOUTH facing living room allows for the light to flood in! A large balcony will facilitate lounging outdoors while remaining in your own private space. Two large bedrooms allow for roommates or a home office - nice! The spacious bathroom has plenty of room for your things and hosts the stacked washer/dryer as well. The community features a host of walking paths, a short jaunt into the downtown area, parks and more. Love your life at the Rialto and book a showing today!

### **Amenities**

Amenities None

Parking Spaces 1

Parking Covered, Stall