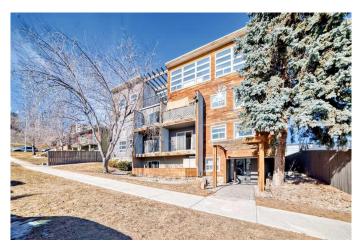

# \$229,900

2 Bedroom, 1.00 Bathroom, 624 sqft Residential on 0.00 Acres

Crescent Heights, Calgary, Alberta

Renovated, updated and fresh paint! This 2 bed 1 bath 624sq ft condo is a stone's throw away from downtown and the amazing amenities, shops and restaurants in Bridgeland. This unit includes one of the few covered parking stalls as well. Easy walk up to the 2nd floor from the parking area, where upon entering the home you are greeted with an abundant kitchen, renovated with cabinets, granite counter tops, and a stainless steel appliance package. The sunny SOUTH facing living room allows for the light to flood in! A large balcony will facilitate lounging outdoors while remaining in your own private space. Two large bedrooms allow for roommates or a home office - nice! The spacious bathroom has plenty of room for your things and hosts the stacked washer/dryer as well. The community features a host of walking paths, a short jaunt into the downtown area, parks and more. Love your life at the Rialto and book a showing today!

### **Exterior**

Exterior Features Balcony
Construction Mixed