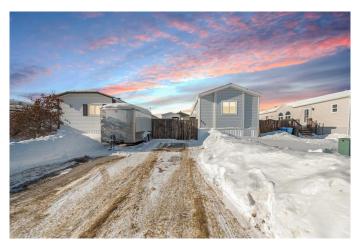

# **\$275,000 - 396 Cree Road, Fort McMurray**

MLS® #A2197320

# \$275,000

3 Bedroom, 2.00 Bathroom, 1,216 sqft Residential on 0.10 Acres

Timberlea, Fort McMurray, Alberta

Welcome to 396 Cree Road; This warm and inviting 3-bedroom, 2-bathroom mobile home is brimming with charm and thoughtful updates. Lovingly maintained and in immaculate condition, it offers a cozy, welcoming feel from the moment you step inside. Plus, with no condo fees, you'II enjoy homeownership without extra costs!

Recent updates include a newer roof, hot water tank, windows, appliances, and furnace, ensuring peace of mind for years to come.

Outside, you'll find a large deck, perfect for outdoor entertaining, relaxing, or enjoying your morning coffee. There's also a large powered shed with a gas heater, ideal for a workshop, extra storage, or year-round projects. With four

parking spots and a gate that opens to the backyard - there's plenty of room for vehicles, trailers, or guests.

Located close to Tower Road, this home is ideal for outdoor enthusiasts looking for quick access to trails and nature. Plus, it's located conveniently near a major bus route for easy commuting. Schedule your tour today!