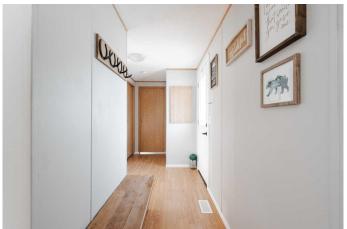

The spacious and functional layout includes a bright living area with large windows that let in plenty of natural light. The kitchen is full of character, featuring ample cabinetry, a skylight, and newer stainless steel appliances. A generous dining space makes it easy to gather with family and friends.

## Interior

Interior Features High Ceilings, No Smoking Home, Open Floorplan, Pantry, Skylight(s),

Storage, Vinyl Windows

Appliances Dishwasher, Range Hood, Refrigerator, Stove(s), Washer/Dryer

Heating Forced Air
Cooling Central Air