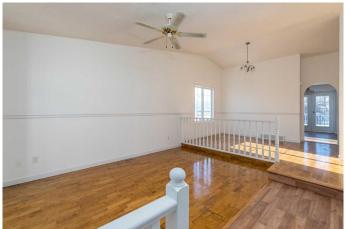

## \$349,000

5 Bedroom, 3.00 Bathroom, 1,190 sqft Residential on 0.16 Acres

Steele Heights, Lloydminster, Alberta

PRICE IMPROVEMENT!! This fresh home is just waiting for it's new family! This four level split features primary bedroom with 3 piece ensuite on the second floor. 2 more generous bedrooms and a four piece bathroom with jetted tub complete the 2nd level. The main floor offers an abundance of natural light and plenty of room for entertaining! The lower level offers another family room as well as laundry area, another bedroom and 4 piece bathroom and access to the garage. The basement has ANOTHER bedroom as well as den area and storage. This home has been freshly painted and floors re-coated. Add in new shingles 2 years ago and a new deck you can't wait to see this one!

#### Interior

Interior Features Ceiling Fan(s), Jetted Tub, See Remarks

Appliances Dishwasher, Garage Control(s), Refrigerator, Stove(s), Washer/Dryer,

Oven-Built-In, Range Hood

Heating Forced Air

Cooling None
Has Basement Yes