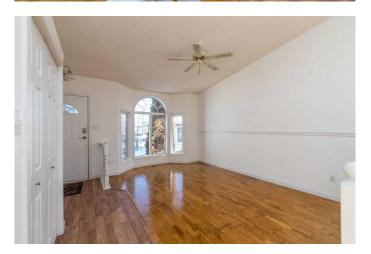

## \$349,000

5 Bedroom, 3.00 Bathroom, 1,190 sqft Residential on 0.16 Acres

Steele Heights, Lloydminster, Alberta

PRICE IMPROVEMENT!! This fresh home is just waiting for it's new family! This four level split features primary bedroom with 3 piece ensuite on the second floor. 2 more generous bedrooms and a four piece bathroom with jetted tub complete the 2nd level. The main floor offers an abundance of natural light and plenty of room for entertaining! The lower level offers another family room as well as laundry area, another bedroom and 4 piece bathroom and access to the garage. The basement has ANOTHER bedroom as well as den area and storage. This home has been freshly painted and floors re-coated. Add in new shingles 2 years ago and a new deck you can't wait to see this one!

#### Interior

Interior Features Ceiling Fan(s), Jetted Tub, See Remarks

Appliances Dishwasher, Garage Control(s), Refrigerator, Stove(s), Washer/Dryer,

Oven-Built-In, Range Hood

Heating Forced Air

Cooling None
Has Basement Yes