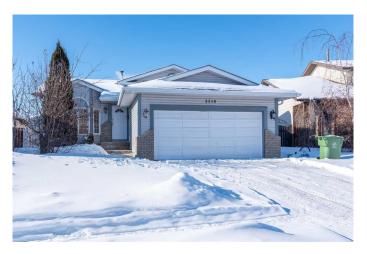

# \$349,000 - 2610 57a Avenue, Lloydminster

MLS® #A2197243

## \$349,000

5 Bedroom, 3.00 Bathroom, 1,190 sqft Residential on 0.16 Acres

Steele Heights, Lloydminster, Alberta

PRICE IMPROVEMENT!! This fresh home is just waiting for it's new family! This four level split features primary bedroom with 3 piece ensuite on the second floor. 2 more generous bedrooms and a four piece bathroom with jetted tub complete the 2nd level. The main floor offers an abundance of natural light and plenty of room for entertaining! The lower level offers another family room as well as laundry area, another bedroom and 4 piece bathroom and access to the garage. The basement has ANOTHER bedroom as well as den area and storage. This home has been freshly painted and floors re-coated. Add in new shingles 2 years ago and a new deck you can't wait to see this one!

#### **Exterior**

Exterior Features Private Yard, Other

Lot Description Back Yard, Landscaped, Fruit Trees/Shrub(s), Lawn, See Remarks

Roof Asphalt Shingle

Construction Vinyl Siding

Foundation Poured Concrete