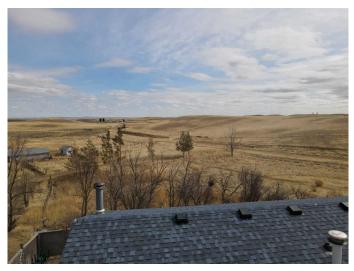

#### \$499,900

4 Bedroom, 1.00 Bathroom, 2,064 sqft Residential on 14.62 Acres

NONE, Rural Vulcan County, Alberta

Hereâ€<sup>™</sup>s your opportunity to embrace the tranquility of rural living while enjoying convenient access to the highway. Tucked away in the hills, this property offers exceptional privacy, with the house barely visible from the road. Spanning nearly 15 acres, it features a versatile Quonset that could easily be transformed into a stunning workshop.

You'll find several outbuildings, perfect for accommodating your furry friends. The home has recently been updated with new siding and shingles, providing a fresh exterior. Inside, you have the exciting opportunity to redesign and customize the space to reflect your personal style. A spacious deck off the main entrance invites you to unwind after a long day, complete with patio doors that reveal picturesque views of the surrounding trees and pastures. The basement offers a walk-out design and includes a cozy wood-burning fireplace, perfect for chilly evenings. Located just minutes from the charming town of Milo and the scenic Lake McGregor, this property is ideal for recreational use or as your forever home. Don't miss the chance to explore this exceptional opportunityâ€"schedule your visit today!

### Exterior

| Exterior Features | Rain Gutters             |
|-------------------|--------------------------|
| Lot Description   | Treed, Pasture           |
| Roof              | Asphalt Shingle          |
| Construction      | Vinyl Siding, Wood Frame |