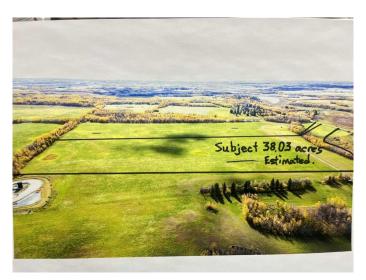

#### \$339,500

0 Bedroom, 0.00 Bathroom, Land on 38.03 Acres

NONE, New Sarepta, Alberta

38 ARES OF PARADISE!! There are several building sites on the open 38 acre parcel of land - whether you want to build on high ground or if you would like a walk-out opening to the west, this site provides the perfect opportunity to build in a private setting. There are several prime building sites waiting for your DREAM HOME depending on how you want to set up your yard as it is well drained and has a mature shelter belt of trees! It is located on the south east side of Looking Back Lake â€" which is known as a wildlife refuge! This is parcel is big enough to keep more than a few animals plus build more than a house and a garage or shop. Don't miss out on your opportunity to call this parcel of land YOUR PARADISE!! Access to the property is off Range Road 223. The approach is in place and a driveway will be put in by the new owner. You are 15 minutes to Nisku or the Edm Int Airport! This is the NORTH 38 acre parcel in the attached Survey picture as Lot 4. GST may be applicable.