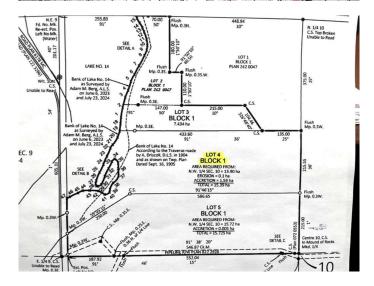

#### \$339,500

0 Bedroom, 0.00 Bathroom, Land on 38.03 Acres

NONE, New Sarepta, Alberta

38 ARES OF PARADISE!! There are several building sites on the open 38 acre parcel of land - whether you want to build on high ground or if you would like a walk-out opening to the west, this site provides the perfect opportunity to build in a private setting. There are several prime building sites waiting for your DREAM HOME depending on how you want to set up your yard as it is well drained and has a mature shelter belt of trees! It is located on the south east side of Looking Back Lake â€" which is known as a wildlife refuge! This is parcel is big enough to keep more than a few animals plus build more than a house and a garage or shop. Don't miss out on your opportunity to call this parcel of land YOUR PARADISE!! Access to the property is off Range Road 223. The approach is in place and a driveway will be put in by the new owner. You are 15 minutes to Nisku or the Edm Int Airport! This is the NORTH 38 acre parcel in the attached Survey picture as Lot 4. GST may be applicable.