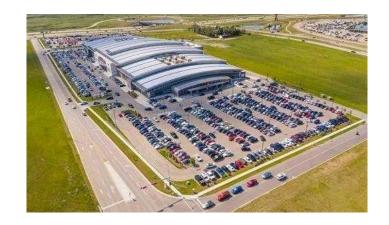

### \$69,900

0 Bedroom, 0.00 Bathroom, Commercial on 4.00 Acres

NONE, Rural Rocky View County, Alberta

Lowest priced single unit on the market. Join the other Smart Investors and buy now while the prices are low. New Horizon Mall is getting busier every day with many new stores opening. Call today for your private viewing.