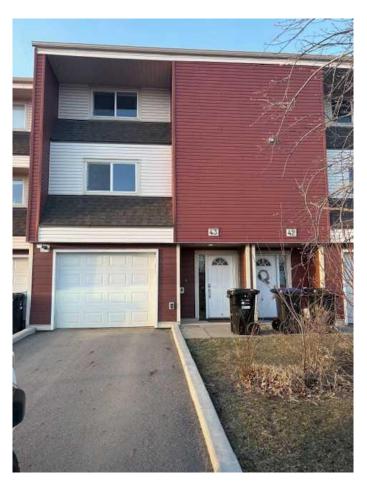

# \$235,000 - 43, 400 Silin Forest Road, Fort McMurray

MLS® #A2197014

## \$235,000

2 Bedroom, 2.00 Bathroom, 1,364 sqft Residential on 0.00 Acres

Thickwood, Fort McMurray, Alberta

This townhouse was built new in 2018 and is currently in show home condition. Walk in unpack your belongings and put your feet up. Absolutely nothing you need to do to make this place HOME. This townhome has three levels above ground and every inch of space is nicely appointed and ready to be enjoyed. This place really has to be seen to be appreciated. Call for your private showing today.

# **Community Information**

Address 43, 400 Silin Forest Road

Subdivision Thickwood

City Fort McMurray
County Wood Buffalo

Province Alberta
Postal Code T9H5C9