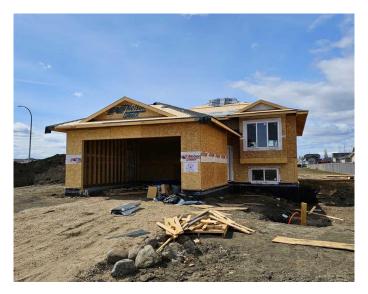

### \$469,900

3 Bedroom, 2.00 Bathroom, 1,250 sqft Residential on 0.13 Acres

NONE, Wembley, Alberta

Welcome to this stunning bi-level home in Wembley, currently under construction and set for completion in late summer 2025! This beautiful property features an attached garage and sits on a spacious lot with a large backyard. The wide frontage allows for an RV parking pad in the front, adding extra convenience.

The basement is an open canvas, ready for your personal touch to create additional living space. Located just 12 minutes west of Grande Prairie, this home offers the perfect balance of peaceful living with city convenience. Currently at the framing stage, buyers with an accepted offer with all conditions removed early in the process can choose select finishes from builder samples.