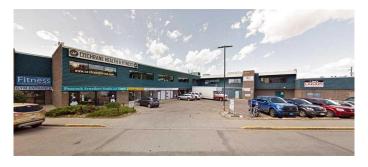

#### \$19

0 Bedroom, 0.00 Bathroom, Commercial on 1.00 Acres

NONE, Cochrane, Alberta

SHERIDAN MALL BAYS FOR LEASE, Sizes 300 to 3000 sq. ft. Ground floor and upper floor. Elevator on east side. Stairs on south. 24 hours access. Hallway connects east and west side. Lease base rate \$8.50 upper floor and \$14.00 main floor. Strong tenant base mainly local business. Some bays have bathrooms in the bays. Great exposure to main access coming into Cochrane from Calgary via Highway 1A.

#### **Amenities**

Parking Spaces 25