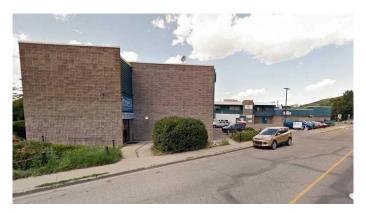

#### \$19

0 Bedroom, 0.00 Bathroom, Commercial on 1.00 Acres

NONE, Cochrane, Alberta

SHERIDAN MALL BAYS FOR LEASE, Sizes 300 to 3000 sq. ft. Ground floor and upper floor. Elevator on east side. Stairs on south. 24 hours access. Hallway connects east and west side. Lease base rate \$8.50 upper floor and \$14.00 main floor. Strong tenant base mainly local business. Some bays have bathrooms in the bays. Great exposure to main access coming into Cochrane from Calgary via Highway 1A.

Built in 1975

#### **Exterior**

Lot Description Landscaped, Paved, See Remarks, City Lot

Roof Asphalt

Construction Concrete, Mixed, Wood Frame, Metal Siding

Foundation Poured Concrete