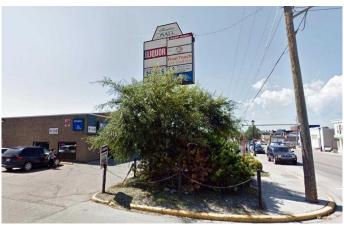

#### \$19

0 Bedroom, 0.00 Bathroom, Commercial on 1.00 Acres

NONE, Cochrane, Alberta

SHERIDAN MALL BAYS FOR LEASE, Sizes 300 to 3000 sq. ft. Ground floor and upper floor. Elevator on east side. Stairs on south. 24 hours access. Hallway connects east and west side. Lease base rate \$8.50 upper floor and \$14.00 main floor. Strong tenant base mainly local business. Some bays have bathrooms in the bays. Great exposure to main access coming into Cochrane from Calgary via Highway 1A.