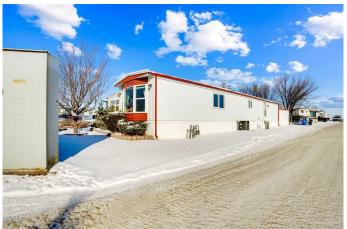

# \$209,000

3 Bedroom, 1.00 Bathroom, 1,124 sqft Mobile on 0.00 Acres

Abbeydale, Calgary, Alberta

Open House Dated 13th April 2025 between 1:00PM To 3:00PM Charming 3-Bedroom Mobile Home â€" Prime Location! 1124 SQFT | 3 Bedrooms | 1 Bathroom Corner Unit â€" Unique layout with extra privacy Spacious Living â€" Carpet and laminate flooring throughout Abundant Storage â€" Two large sheds for all your needs Sunroom â€" Perfect for relaxing and enjoying natural light Central A/C â€" Stay cool in summer Ample Parking â€" Plenty of space for multiple vehicles Prime Location â€" Only 3 minutes' drive to Walmart, Costco, and major stores Great Connectivity â€" Quick access to Stoney Trail & Highway 1A fantastic opportunity in a great location! Contact me for details or viewing.