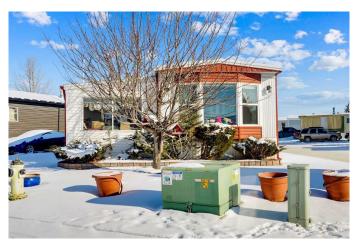

# \$209,000

3 Bedroom, 1.00 Bathroom, 1,124 sqft Mobile on 0.00 Acres

Abbeydale, Calgary, Alberta

Open House Dated 13th April 2025 between 1:00PM To 3:00PM Charming 3-Bedroom Mobile Home â€" Prime Location! 1124 SQFT | 3 Bedrooms | 1 Bathroom Corner Unit â€" Unique layout with extra privacy Spacious Living â€" Carpet and laminate flooring throughout Abundant Storage â€" Two large sheds for all your needs Sunroom â€" Perfect for relaxing and enjoying natural light Central A/C â€" Stay cool in summer Ample Parking â€" Plenty of space for multiple vehicles Prime Location â€" Only 3 minutes' drive to Walmart, Costco, and major stores Great Connectivity â€" Quick access to Stoney Trail & Highway 1A fantastic opportunity in a great location! Contact me for details or viewing.

#### **Essential Information**

MLS® # A2196622 Price \$209,000

Bedrooms 3

Bathrooms 1.00

Full Baths 1

Square Footage 1,124
Acres 0.00
Year Built 1978
Type Mobile
Sub-Type Mobile

Style Single Wide Mobile Home