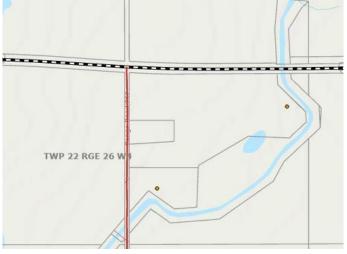

Strathmore is a short drive to the North East and South Calgary is just 20 minutes to the West. Carseland has the essentials just 10 minutes away as well. All the amenities including a hospital, many schools, golfing, swimming, restaurants, shopping and more are an easy commute with less than 1/2 mile of gravel. No building commitment & no restrictions. Schedule your viewing and explore the endless possibilities awaiting you. Property is about 1/2 mile south of Hwy 22X.

### **Community Information**

Address Twp 225
Subdivision NONE

City Rural Wheatland County

County Wheatland County

Province Alberta
Postal Code T0J 0M0