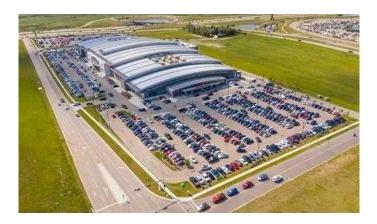

## \$169,900

0 Bedroom, 0.00 Bathroom, Commercial on 4.00 Acres

NONE, Rural Rocky View County, Alberta

Now is the time to invest while the prices are low!!! New Horizon Mall is a place for family shopping and entertainment. Enjoy the large Sky Castle Playground and the Sky Castle Roller Rink. New stores are opening every week, and traffic is increasing. This double is rented, and the seller is motivated. Lots of indoor and surface parking. Call today for more information.