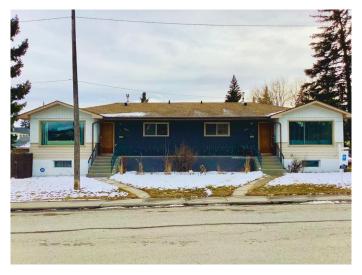

# \$1,195,000 - 2629 & 2631 25 Avenue Sw, Calgary

MLS® #A2195983

# \$1,195,000

7 Bedroom, 3.00 Bathroom, 1,773 sqft Residential on 0.14 Acres

Killarney/Glengarry, Calgary, Alberta

RENOVATED FULL-DUPLEX on a large 50 x 125ft CORNER LOT IN KILLARNEY!! Potential to turn this property into a 4-PLEX, or take advantage of the H-GO ZONING, and build a much larger MULTI-FAMILY project!! Each side MAIN FLOOR has 3 bedrooms, a full bathroom and main floor laundry, for a total of 6 BEDROOMS and 2 FULL BATHS UPSTAIRS. One side has a finshed basement with an additional Bedroom, Bathroom, and living room. The other side basement is currently unfinished. LEGAL BASEMENT SUITES can be added to this property with city approvals to make it a 4-PLEX!.. Recent renovations include; NEW BATHROOMS, UPDATED KITCHENS, NEW FLOORING & PAINT THROUGHOUT! \*\*Seller is willing to add legal basement suites to the property for an additional cost, contact realtor for more details.

Type Residential

Sub-Type Duplex

Style Bungalow, Side by Side

Status Active