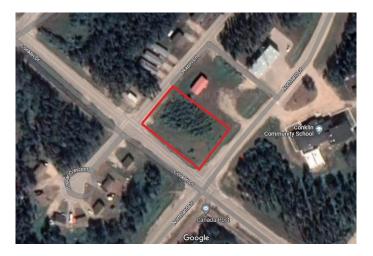

## 261 Northland Drive PRIME COMMERCIAL REAL ESTATE LOT IN THE HEART OF CONKLIN

Don't miss out on this golden opportunity to secure a highly desirable empty lot in one of Conklin's prime locations. This perfectly situated commercial real estate offering is located in the heart of Conklin, surrounded by multiple Oil and Gas operations, work camps, and neighbourhood.

• This lot represents one of four commercially zoned sites in the area that is ready for immediate development.

This vacant lot offers a multitude of investment possibilities, making it an ideal location for various commercial ventures. The community of Conklin provides a stable economic climate, attracting the keen eyed investors, and entrepreneurs alike.