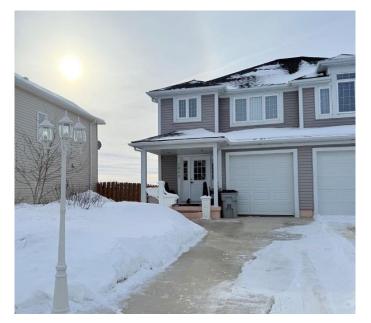

## \$280,000

3 Bedroom, 2.00 Bathroom, 1,427 sqft Residential on 0.07 Acres

Wainwright, Wainwright, Alberta

Welcome to this beautiful 1,427 sq. ft. half duplex, being sold by its original owners! This meticulously maintained home is hypoallergenic, featuring no carpet, and has never been smoked in or had pets, making it a perfect choice for those with allergies or sensitivities. Ideally situated near shopping, walking paths, an all-season park, and the highly anticipated new K-6 public school. As you step inside, you're greeted by hardwood floors throughout and a spacious entryway with a convenient 2-piece bathroom. The main floor boasts an open-concept layout featuring a stylish kitchen with extra added cabinetry for storage, a bright dining area with access to the backyard, and a cozy living roomâ€"ideal for entertaining. The attached garage is accessible from inside the home and features an upgraded floor for durability. Upstairs, you'll find a spacious primary bedroom with a large walk-in closet and direct access to the 4-piece bathroom, which includes a soaking tub and dual entry from the hallway. This level also includes two additional bedrooms, perfect for family or guests.

privacy and a custom pad for a tranquil retreat, with direct access to a scenic walking trail and boasts a outside shed (8'x10'). Additional exterior features include a concrete driveway with an extra parking pad that has power to a lamp post. Don't miss out on this fantastic home in an unbeatable location! Book your showing today! - Check out the 3D virtual tour!