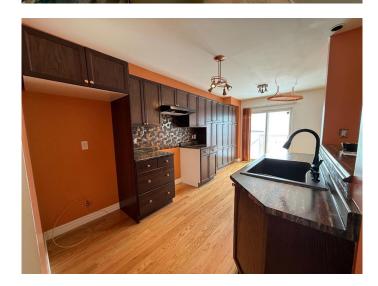

## \$280,000

3 Bedroom, 2.00 Bathroom, 1,427 sqft Residential on 0.07 Acres

Wainwright, Wainwright, Alberta

Welcome to this beautiful 1,427 sq. ft. half duplex, being sold by its original owners! This meticulously maintained home is hypoallergenic, featuring no carpet, and has never been smoked in or had pets, making it a perfect choice for those with allergies or sensitivities. Ideally situated near shopping, walking paths, an all-season park, and the highly anticipated new K-6 public school. As you step inside, you're greeted by hardwood floors throughout and a spacious entryway with a convenient 2-piece bathroom. The main floor boasts an open-concept layout featuring a stylish kitchen with extra added cabinetry for storage, a bright dining area with access to the backyard, and a cozy living roomâ€"ideal for entertaining. The attached garage is accessible from inside the home and features an upgraded floor for durability. Upstairs, you'll find a spacious primary bedroom with a large walk-in closet and direct access to the 4-piece bathroom, which includes a soaking tub and dual entry from the hallway. This level also includes two additional bedrooms, perfect for family or guests.