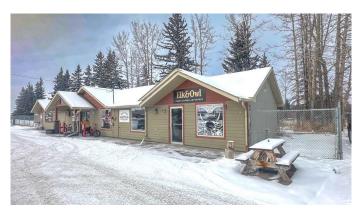

# \$409,000 - 708 & 712 Main Ave W, Sundre

MLS® #A2195692

### \$409,000

0 Bedroom, 0.00 Bathroom, Commercial on 0.61 Acres

NONE, Sundre, Alberta

For Sale: Prime Commercial Property on Highway 27 in Sundre, Buy the building, E-bike Store business with opportunity to expand and diversify, two rental incomes and a separately title lot.

Take advantage of this exceptional opportunity to own a high-visibility commercial property in the thriving heart of Sundre! Located on the busy Highway 27 in a rapidly developing commercial area, this property sees over 22,000 vehicles passing by daily, making it a perfect investment for an established business or a new venture. You can operate your business in Bay 1 while earning rental income from the two additional bays, or easily reconfigure the space into four separate bays.

Property Highlights:

Approx. 2,283 sq. ft. of versatile commercial space, zoned for Highway Commercial use. Recently renovated in 2011, with updates including dormers, roof supports, dividing walls, upgraded entrances, columns, and stonework.

Three bays, two of which are currently leased to established tenants, generating immediate rental income.

The largest bay, currently an E-bike store but could be an amazing camping / outdoor outfitting store, the owner would also be willing to sell E-bike & Parts inventory and website separately.

Two separate lots: the building and a large adjoining fenced lot (fully graveled and fenced), offering expansion potential, parking, or new development opportunities. Security system in place.

Great expansion potential, with both lots totaling 0.61 acres.

Ample parking space for up to 10 vehicles. Equipped with a septic holding tank and well. Excellent exposure in a high-traffic area with easy access.

For even more development opportunities, an additional adjacent lot (0.42 acres, MLS number A2160129) is also available for purchase separately.