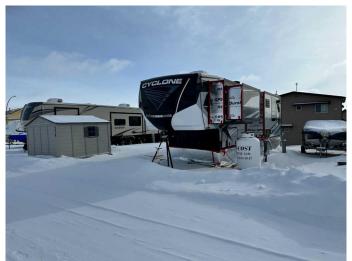

## \$92,000

0 Bedroom, 0.00 Bathroom, Land on 0.07 Acres

Whispering Pines, Rural Red Deer County, Alberta

Here is a spacious lot at Beautiful Whispering Pines Golf & Country Club. This lot is landscaped, comes with a shed for storage and has a nice area to sit and enjoy a fire. Come and spend the Spring, Summer and Fall on the lake, swimming in the resort indoor pool or relaxing in the hot tub, dining in the club house restaurant, visiting with your great neighbors, walking throughout the beautiful resort and lake, take the kids for ice cream or to the playground!! This lot is fully serviced with its own power, water and sewer. The best news is, once you realize how much you love it here, you may decide you want to add a park model home, modular or build your forever home with or without a garage on this lot! Lot 5054 at 25054 South Pine Lake Road is 145kms from Calgary, 175kms from Edmonton and 35kms from Red Deer. An easy commute and all on pavement.