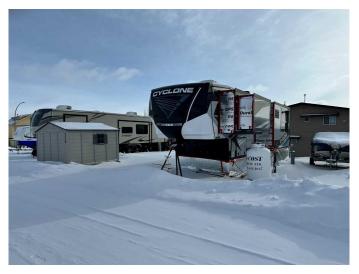

## \$92,000

0 Bedroom, 0.00 Bathroom, Land on 0.07 Acres

Whispering Pines, Rural Red Deer County, Alberta

Here is a spacious lot at Beautiful Whispering Pines Golf & Country Club. This lot is landscaped, comes with a shed for storage and has a nice area to sit and enjoy a fire. Come and spend the Spring, Summer and Fall on the lake, swimming in the resort indoor pool or relaxing in the hot tub, dining in the club house restaurant, visiting with your great neighbors, walking throughout the beautiful resort and lake, take the kids for ice cream or to the playground!! This lot is fully serviced with its own power, water and sewer. The best news is, once you realize how much you love it here, you may decide you want to add a park model home, modular or build your forever home with or without a garage on this lot! Lot 5054 at 25054 South Pine Lake Road is 145kms from Calgary, 175kms from Edmonton and 35kms from Red Deer. An easy commute and all on pavement.