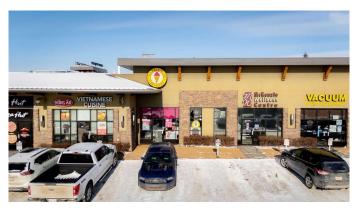

## \$188,000

0 Bedroom, 0.00 Bathroom, Commercial on 0.00 Acres

New Brighton, Calgary, Alberta

Looking to be your own boss and run a profitable business? Look no further than this marble slab franchise located in a fantastic neighborhood with desirable demographics and plenty of traffic. This turn-key operation is ready for you to step in and start making money from day one. This franchise has a proven history of success and is located in a complex with major anchor stores and tons of brand name stores, ensuring a steady stream of foot traffic. Plus, with a professionally managed operation, you can focus on running the business and serving up delicious ice cream to your satisfied customers. Don't miss out on this opportunity to own a thriving business in a prime location. Contact us today to learn more about this exciting franchise opportunity. The potential Buyer must sign confidentiality agreement before any business information is released. Please don't disturb owner or staff for any questions.