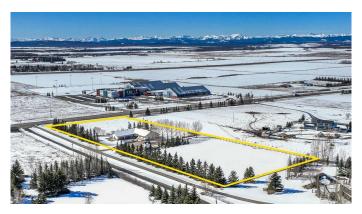

# **\$1,698,000 - 33022 Township Road 250, Rural Rocky View County**

MLS® #A2194997

# \$1,698,000

3 Bedroom, 3.00 Bathroom, 3,211 sqft Residential on 4.00 Acres

Springbank, Rural Rocky View County, Alberta

This 4-ACRE property at 33022 Township Road 250 in Springbank is awaiting final approval for rezoning to "Airport Interface," having already passed the first two readings under Motion C2 at the December 11, 2024, Rocky View County meeting. If fully approved, this designation would support commercial and aviation-compatible development, making it a strategic acquisition for investors looking to capitalize on the area's transformation.

Located just 5 minutes from Calgary's city limits and neighbouring Calaway Park, this property offers convenient access to schools, amenities, and key infrastructure projects, including the future BINGHAM CROSSING development and a newly approved COSTCO, further enhancing its investment appeal.

The existing spacious 3,000+ sq. ft. BUNGALOW offers immediate rental income potential, featuring large living areas, two wood-burning fireplaces, a 750 sq. ft. deck with MOUNTAIN VIEWS, and an oversized 4-CAR GARAGE. The partially developed basement with a bathroom rough-in provides additional flexibility for customization or added value. Additionally, the 4-acre lot offers space for a hobby farm, with zoning that allows for up to two horses, making it a great option for those looking to enjoy COUNTRY LIVING while benefiting from FUTURE