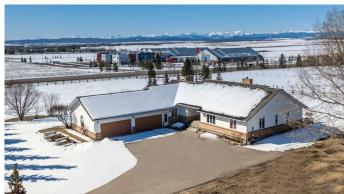

The existing spacious 3,000+ sq. ft. BUNGALOW offers immediate rental income potential, featuring large living areas, two wood-burning fireplaces, a 750 sq. ft. deck with MOUNTAIN VIEWS, and an oversized 4-CAR GARAGE. The partially developed basement with a bathroom rough-in provides additional flexibility for customization or added value. Additionally, the 4-acre lot offers space for a hobby farm, with zoning that allows for up to two horses, making it a great option for those looking to enjoy COUNTRY LIVING while benefiting from FUTURE