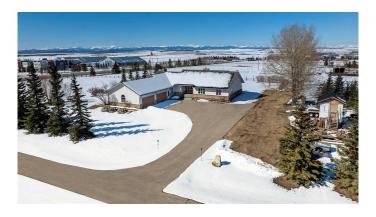

The existing spacious 3,000+ sq. ft. BUNGALOW offers immediate rental income potential, featuring large living areas, two wood-burning fireplaces, a 750 sq. ft. deck with MOUNTAIN VIEWS, and an oversized 4-CAR GARAGE. The partially developed basement with a bathroom rough-in provides additional flexibility for customization or added value. Additionally, the 4-acre lot offers space for a hobby farm, with zoning that allows for up to two horses, making it a great option for those looking to enjoy COUNTRY LIVING while benefiting from FUTURE