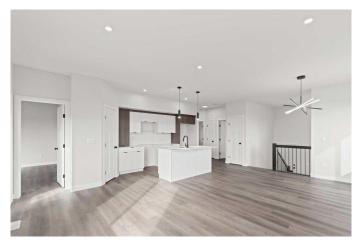

### \$599,900

5 Bedroom, 3.00 Bathroom, 1,203 sqft Residential on 0.11 Acres

Northridge., Grande Prairie, Alberta

SAMPLE PHOTOS. COMPLETE JUNE 30 2025. INTRODUCING THE INVESTOR **CROSSTOWN WITH GARAGES! REVENUE** ALERT!! LEGAL UP/DOWN SUITED UNIT WITH AWESOME LOCATION IN NORTHRIDGE! THIS HARKER HOMES INVESTOR - JOB# 282, is a Legal suite that combines Harker's Famous Finishing, attention to detail and exceptional quality in a detached home that creates excellent return on investment. The upper Unit is 1203 Sqft and features 3 bedrooms and 2 full baths. The Lower unit is 1257 sqft and has 2 bedrooms and 1 full bath. Each unit comes with 6 appliances, so all you need to do is move in and start collecting rent. The upper unit comes with a deck.