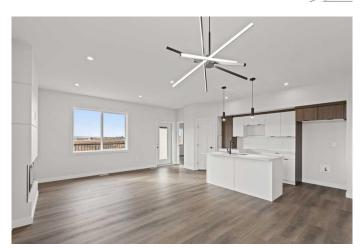

### \$599,900

5 Bedroom, 3.00 Bathroom, 1,203 sqft Residential on 0.11 Acres

Northridge., Grande Prairie, Alberta

SAMPLE PHOTOS. COMPLETE JUNE 30 2025. INTRODUCING THE INVESTOR **CROSSTOWN WITH GARAGES! REVENUE** ALERT!! LEGAL UP/DOWN SUITED UNIT WITH AWESOME LOCATION IN NORTHRIDGE! THIS HARKER HOMES INVESTOR - JOB# 282, is a Legal suite that combines Harker's Famous Finishing, attention to detail and exceptional quality in a detached home that creates excellent return on investment. The upper Unit is 1203 Sqft and features 3 bedrooms and 2 full baths. The Lower unit is 1257 sqft and has 2 bedrooms and 1 full bath. Each unit comes with 6 appliances, so all you need to do is move in and start collecting rent. The upper unit comes with a deck.