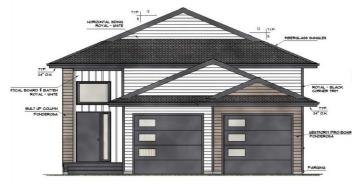

### \$599,900

5 Bedroom, 3.00 Bathroom, 1,203 sqft Residential on 0.11 Acres

Northridge., Grande Prairie, Alberta

SAMPLE PHOTOS. COMPLETE JUNE 30 2025. INTRODUCING THE INVESTOR **CROSSTOWN WITH GARAGES! REVENUE** ALERT!! LEGAL UP/DOWN SUITED UNIT WITH AWESOME LOCATION IN NORTHRIDGE! THIS HARKER HOMES INVESTOR - JOB# 282, is a Legal suite that combines Harker's Famous Finishing, attention to detail and exceptional quality in a detached home that creates excellent return on investment. The upper Unit is 1203 Sqft and features 3 bedrooms and 2 full baths. The Lower unit is 1257 sqft and has 2 bedrooms and 1 full bath. Each unit comes with 6 appliances, so all you need to do is move in and start collecting rent. The upper unit comes with a deck.

#### **Essential Information**

MLS® # A2194841 Price \$599,900

Bedrooms 5

Bathrooms 3.00

Full Baths 3

Square Footage 1,203

Acres 0.11

Year Built 2025

Type Residential Sub-Type Detached

Style Bi-Level Status Active

#### **Exterior**

Exterior Features None
Lot Description Cleared
Roof Fiberglass

Construction Stone, Vinyl Siding Foundation Poured Concrete