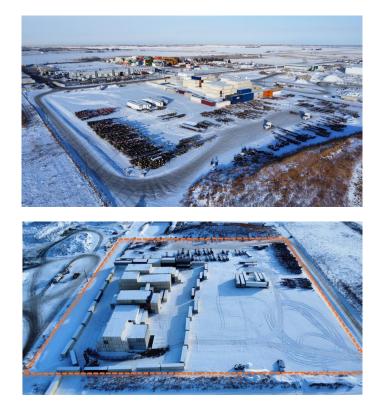

#### \$1

0 Bedroom, 0.00 Bathroom, Land on 4.50 Acres

NONE, Rural Rocky View County, Alberta

Located just one block south of Glenmore Trail SE, at RR 283 with convenient access to Stoney Trail, this industrial storage site offers flexibility and efficiency for a range of operations. Two contiguous parcels are available—4.5 acres and 5.0 acres—which can be leased separately or combined for a larger footprint. The site is compacted, level, and ready for use, with power and gas available at the property line. Fencing will be provided on a 5-year lease term. Positioned minutes from Foothills Industrial Park and major distribution hubs, this location ensures seamless connectivity to key transportation routes.