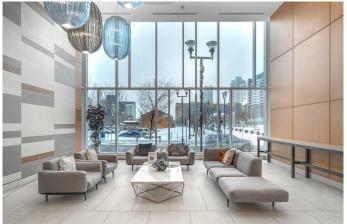

### \$499,000

2 Bedroom, 2.00 Bathroom, 1,012 sqft Residential on 0.00 Acres

Downtown East Village, Calgary, Alberta

Welcome to luxury living in the Pulse tower of Calgary's prestigious Evolution complex. located in the heart of vibrant East Village. This stunning 1,012 SqFt condo offers 2 bedrooms plus a den, 2 full bathrooms, and breathtaking panoramic views of the city skyline and Bow River. Designed for both comfort and style, the open-concept living and dining areas are bathed in natural light from floor-to-ceiling windows, creating a perfect space for entertaining. The gourmet kitchen boasts sleek quartz countertops, high-end stainless steel appliances, and a gas stove, making it a chef's dream. The serene primary bedroom features Southeast views of the Bow River and Saddledome, a spacious walk-through closet, and a luxurious 4-piece ensuite with in-floor heating and premium fixtures. The well-sized secondary bedroom offers comfort and privacy, sharing a beautifully appointed 3-piece bathroom, also with in-floor heating. A dedicated office/den provides the perfect workspace, while additional conveniences include in-suite laundry, underground secured parking, and a separate storage locker. Evolution residents enjoy premium amenities, including a 24-hour concierge, security services, a recreation room, a fully equipped fitness center with a sauna and steam room, and a rooftop patio with a gas BBQâ€"ideal for entertaining and enjoying stunning sunrises. Situated in East Village, this home offers an unparalleled urban lifestyle with access to parks, playgrounds, a