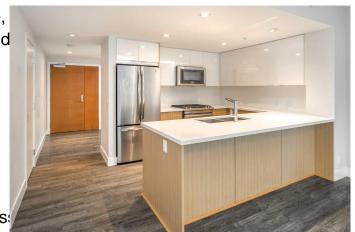

### \$499,000

2 Bedroom, 2.00 Bathroom, 1,012 sqft Residential on 0.00 Acres

Downtown East Village, Calgary, Alberta

Welcome to luxury living in the Pulse tower of Calgary's prestigious Evolution complex. located in the heart of vibrant East Village. This stunning 1,012 SqFt condo offers 2 bedrooms plus a den, 2 full bathrooms, and breathtaking panoramic views of the city skyline and Bow River. Designed for both comfort and style, the open-concept living and dining areas are bathed in natural light from floor-to-ceiling windows, creating a perfect space for entertaining. The gourmet kitchen boasts sleek quartz countertops, high-end stainless steel appliances, and a gas stove, making it a chef's dream. The serene primary bedroom features Southeast views of the Bow River and Saddledome, a spacious walk-through closet, and a luxurious 4-piece ensuite with in-floor heating and premium fixtures. The well-sized secondary bedroom offers comfort and privacy, sharing a beautifully appointed 3-piece bathroom, also with in-floor heating. A dedicated office/den provides the perfect workspace, while additional conveniences include in-suite laundry, underground secured parking, and a separate storage locker. Evolution residents enjoy premium amenities, including a 24-hour concierge, security services, a recreation room, a fully equipped fitness center with a sauna and steam room, and a rooftop patio with a gas BBQâ€"ideal for entertaining and enjoying stunning sunrises. Situated in East Village, this home offers an unparalleled urban lifestyle with access to parks, playgrounds, a

#### Interior

Interior Features Kitchen Island, No Animal Home, No Smoking Home, Quartz Counters

Appliances Dishwasher, Gas Stove,

Washer/Dryer Stacked, Wind

Heating Forced Air Cooling Central Air