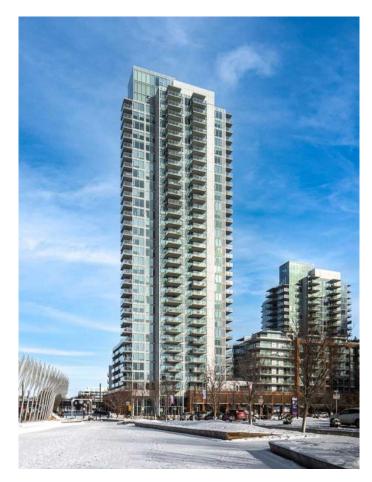

# \$499,000 - 608, 510 6 Avenue Se, Calgary

MLS® #A2194586

### \$499,000

2 Bedroom, 2.00 Bathroom, 1,012 sqft Residential on 0.00 Acres

Downtown East Village, Calgary, Alberta

Welcome to luxury living in the Pulse tower of Calgary's prestigious Evolution complex. located in the heart of vibrant East Village. This stunning 1,012 SqFt condo offers 2 bedrooms plus a den, 2 full bathrooms, and breathtaking panoramic views of the city skyline and Bow River. Designed for both comfort and style, the open-concept living and dining areas are bathed in natural light from floor-to-ceiling windows, creating a perfect space for entertaining. The gourmet kitchen boasts sleek quartz countertops, high-end stainless steel appliances, and a gas stove, making it a chef's dream. The serene primary bedroom features Southeast views of the Bow River and Saddledome, a spacious walk-through closet, and a luxurious 4-piece ensuite with in-floor heating and premium fixtures. The well-sized secondary bedroom offers comfort and privacy, sharing a beautifully appointed 3-piece bathroom, also with in-floor heating. A dedicated office/den provides the perfect workspace, while additional conveniences include in-suite laundry, underground secured parking, and a separate storage locker. Evolution residents enjoy premium amenities, including a 24-hour concierge, security services, a recreation room, a fully equipped fitness center with a sauna and steam room, and a rooftop patio with a gas BBQâ€"ideal for entertaining and enjoying stunning sunrises. Situated in East Village, this home offers an unparalleled urban lifestyle with access to parks, playgrounds, a