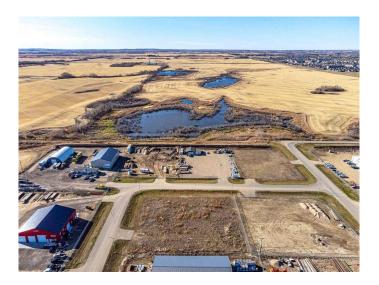

### \$12

0 Bedroom, 0.00 Bathroom, Commercial on 0.00 Acres

NONE, Lloydminster, Saskatchewan

Landlord will built to suit - here's your opportunity to have what suits your business needs. Up to 10,000 sq. ft. however, landlord will consider a smaller building with long term lease attached. A one acre lot fully fenced and just minutes outside of town off 12th Street in Foote Industrial Park. If your business is looking for more space and more land area for storage, this could be your chance.