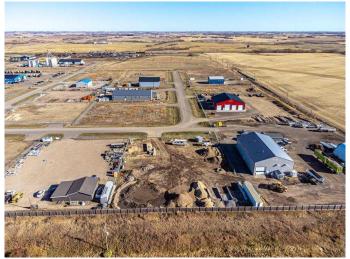

### \$12

0 Bedroom, 0.00 Bathroom, Commercial on 0.00 Acres

NONE, Lloydminster, Saskatchewan

Landlord will built to suit - here's your opportunity to have what suits your business needs. Up to 10,000 sq. ft. however, landlord will consider a smaller building with long term lease attached. A one acre lot fully fenced and just minutes outside of town off 12th Street in Foote Industrial Park. If your business is looking for more space and more land area for storage, this could be your chance.