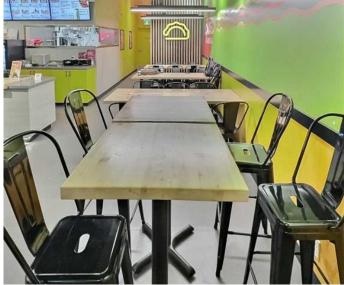

#### \$319,000

0 Bedroom, 0.00 Bathroom, Commercial on 0.00 Acres

South Hill, Red Deer, Alberta

New Price !!! LOADED PIEROGI !!! Golden Opportunity !!!! B.Y.O.B (Be your own Boss)!!! To own a Relatively new Running business!!! In the heart of Red deer just up the hill from bustling Downtown. With its Prime location, this opportunity is a surely a unique find in today's market. The bright welcoming atmosphere will envelope and entice you. Complete with all new top of the line appliances and furnishings to accommodate a fully functioning kitchen. Three New commercial double door refrigerators, and freezer system. Sun air Ventilation hood. Complete Equipment list is available for review. 5 HIK camera Security system. The business is turnkey & does not require any work. Icing on the cake business has a Valid active Liquor License. Low overhead Rent. The restaurant can easily seat 25 patrons. There are 2 washroom with one wheelchair accessible. The Business is actively using services of Skip the Dishes, Door Dash & Uber Eats. Most of the equipment is still under Warranty.(Only Business is for sale. The Premises is Leased.) Loaded Pierogi is Canadian Franchise with franchises across Canada.