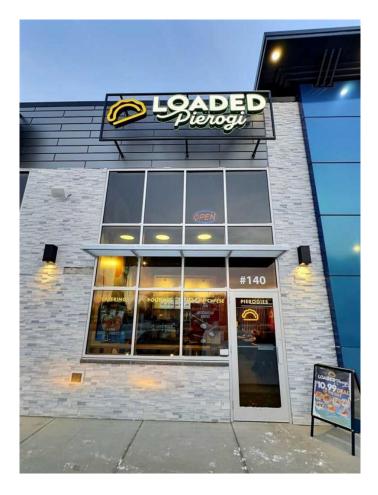

# \$319,000 - 140, 3321 50 Ave Avenue, Red Deer

MLS® #A2194082

#### \$319,000

0 Bedroom, 0.00 Bathroom, Commercial on 0.00 Acres

South Hill, Red Deer, Alberta

New Price !!! LOADED PIEROGI !!! Golden Opportunity !!!! B.Y.O.B (Be your own Boss)!!! To own a Relatively new Running business!!! In the heart of Red deer just up the hill from bustling Downtown. With its Prime location, this opportunity is a surely a unique find in today's market. The bright welcoming atmosphere will envelope and entice you. Complete with all new top of the line appliances and furnishings to accommodate a fully functioning kitchen. Three New commercial double door refrigerators, and freezer system. Sun air Ventilation hood. Complete Equipment list is available for review. 5 HIK camera Security system. The business is turnkey & does not require any work. Icing on the cake business has a Valid active Liquor License. Low overhead Rent. The restaurant can easily seat 25 patrons. There are 2 washroom with one wheelchair accessible. The Business is actively using services of Skip the Dishes, Door Dash & Uber Eats. Most of the equipment is still under Warranty.(Only Business is for sale. The Premises is Leased.) Loaded Pierogi is Canadian Franchise with franchises across Canada.