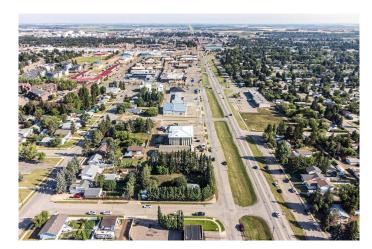

### \$360,000

0 Bedroom, 0.00 Bathroom, Land on 0.48 Acres

Steele Heights, Lloydminster, Alberta

This commercial development lot is in an easily accessible location with 50th avenue visibility. Located on the Alberta side of the border and conveniently located among several commercial businesses along 50th avenue as well as residential neighbourhoods just a short walk away. Featuring road access on 3 sides and measurements of +/- 132' wide and +/- 160' in length. In total the site is approximately 20,892 square feet or 0.48 acres. Zoned C2, there is a variety of permitted uses that fall under this category.

## **Community Information**

Address 3302 50 Avenue
Subdivision Steele Heights
City Lloydminster
County Lloydminster

Province Alberta
Postal Code T9V 0V6