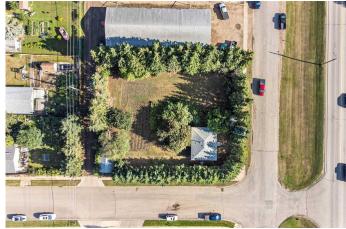

### \$360,000

0 Bedroom, 0.00 Bathroom, Land on 0.48 Acres

Steele Heights, Lloydminster, Alberta

This commercial development lot is in an easily accessible location with 50th avenue visibility. Located on the Alberta side of the border and conveniently located among several commercial businesses along 50th avenue as well as residential neighbourhoods just a short walk away. Featuring road access on 3 sides and measurements of +/- 132' wide and +/- 160' in length. In total the site is approximately 20,892 square feet or 0.48 acres. Zoned C2, there is a variety of permitted uses that fall under this category.

### **Exterior**

Lot Description Corner Lot, Garden, Lawn, Private, Treed