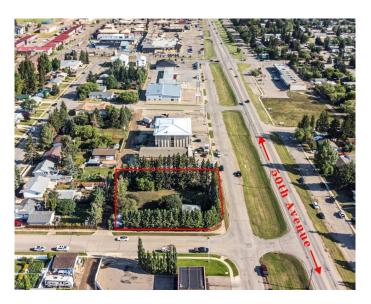

### \$360,000

0 Bedroom, 0.00 Bathroom, Land on 0.48 Acres

Steele Heights, Lloydminster, Alberta

This commercial development lot is in an easily accessible location with 50th avenue visibility. Located on the Alberta side of the border and conveniently located among several commercial businesses along 50th avenue as well as residential neighbourhoods just a short walk away. Featuring road access on 3 sides and measurements of +/- 132' wide and +/- 160' in length. In total the site is approximately 20,892 square feet or 0.48 acres. Zoned C2, there is a variety of permitted uses that fall under this category.

## **Community Information**

Address 3302 50 Avenue
Subdivision Steele Heights
City Lloydminster
County Lloydminster

Province Alberta
Postal Code T9V 0V6

### **Exterior**

Lot Description Corner Lot, Garden, Lawn, Private, Treed