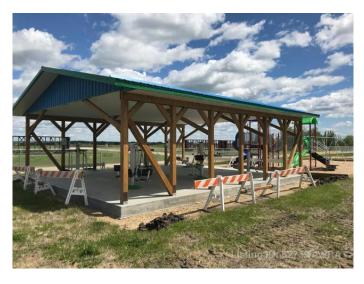

#### \$14,900

0 Bedroom, 0.00 Bathroom, Land on 0.20 Acres

NONE, Mayerthorpe, Alberta

Build on a new street with a park out your front window! These lots are priced great and offer a well thought out new development in Mayerthorpe. The Park Avenue Playground and Outdoor Fitness Facility is just across the street - such an amazing addition to the value of the lot. This street is zoned for new homes only and there is plenty of room for a garage.