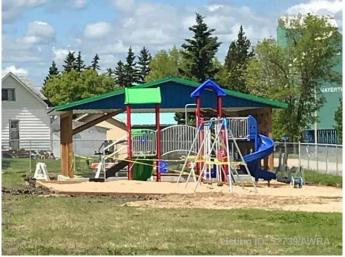

#### \$14,900

0 Bedroom, 0.00 Bathroom, Land on 0.20 Acres

NONE, Mayerthorpe, Alberta

Build on a new street with a park out your front window! These lots are priced great and offer a well thought out new development in Mayerthorpe. The Park Avenue Playground and Outdoor Fitness Facility is just across the street - such an amazing addition to the value of the lot. This street is zoned for new homes only and there is plenty of room for a garage.