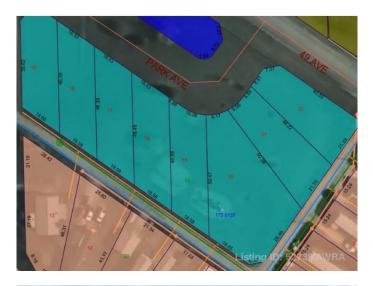

#### \$14,900

0 Bedroom, 0.00 Bathroom, Land on 0.20 Acres

NONE, Mayerthorpe, Alberta

Build on a new street with a park out your front window! These lots are priced great and offer a well thought out new development in Mayerthorpe. The Park Avenue Playground and Outdoor Fitness Facility is just across the street - such an amazing addition to the value of the lot. This street is zoned for new homes only and there is plenty of room for a garage.

### **Community Information**

| Address     | 11 Park Ave (48 Ave) |
|-------------|----------------------|
| Subdivision | NONE                 |
| City        | Mayerthorpe          |
| County      | Lac Ste. Anne County |
| Province    | Alberta              |
| Postal Code | T0E 1N0              |