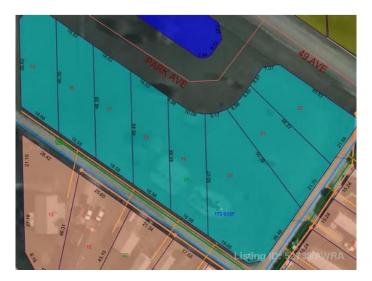

### \$14,900

0 Bedroom, 0.00 Bathroom, Land on 0.20 Acres

NONE, Mayerthorpe, Alberta

Build on a new street with a park out your front window! These lots are priced great and offer a well thought out new development in Mayerthorpe. The Park Avenue Playground and Outdoor Fitness Facility is just across the street - such an amazing addition to the value of the lot. This street is zoned for new homes only and there is plenty of room for a garage.

#### **Community Information**

Address 9 Park Ave (48 Ave)

Subdivision NONE

City Mayerthorpe

County Lac Ste. Anne County

Province Alberta
Postal Code T0E 1N0