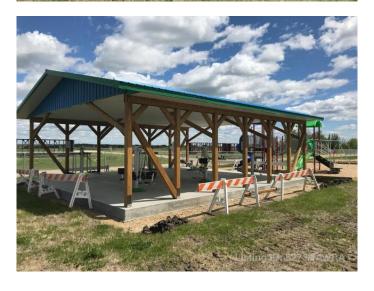

### \$14,900

0 Bedroom, 0.00 Bathroom, Land on 0.20 Acres

NONE, Mayerthorpe, Alberta

Build on a new street with a park out your front window! These lots are priced great and offer a well thought out new development in Mayerthorpe. The Park Avenue Playground and Outdoor Fitness Facility is just across the street - such an amazing addition to the value of the lot. This street is zoned for new homes only and there is plenty of room for a garage.