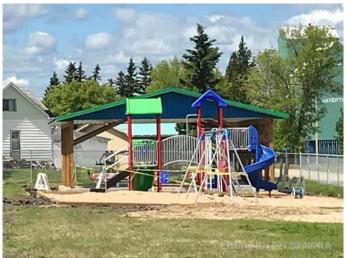

### \$14,900

0 Bedroom, 0.00 Bathroom, Land on 0.20 Acres

NONE, Mayerthorpe, Alberta

Build on a new street with a park out your front window! These lots are priced great and offer a well thought out new development in Mayerthorpe. The Park Avenue Playground and Outdoor Fitness Facility is just across the street - such an amazing addition to the value of the lot. This street is zoned for new homes only and there is plenty of room for a garage.