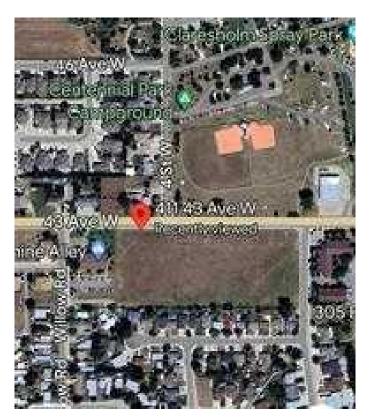

# \$229,900 - 411 43 Avenue W, Claresholm

MLS® #A2193750

### \$229,900

0 Bedroom, 0.00 Bathroom, Land on 1.29 Acres

NONE, Claresholm, Alberta

1.29 Acres: Builder/Development Opportunity to build 32 UNITS in the town of Claresholm.

This lot is zoned Multiple Residentialâ€"R4, ideal for medium-density housing within Claresholm. This zoning district integrates high-quality multi-unit dwelling environments into existing or proposed residential neighbourhoods, enhancing the area's residential appeal. With town approval, the site offers the potential for constructing multiple housing units, addressing Claresholm's current housing shortage.

## **Community Information**

Address 411 43 Avenue W

Subdivision NONE

City Claresholm

County Willow Creek No. 26, M.D. of

Province Alberta
Postal Code T0L 0T0