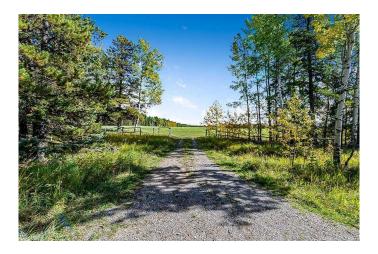

# \$2,900,000 - 336 Street W, Rural Foothills County

MLS® #A2193689

\$2,900,000

0 Bedroom, 0.00 Bathroom, Land on 160.00 Acres

NONE, Rural Foothills County, Alberta

OH CANADA and more specifically OH ALBERTA. Truly a magnificent piece of land located in between Priddis and Bragg Creek with an easy commute to Calgary. If you are looking for that perfect mix of trees and pasture, you have to make time to take a stroll through this property. You might even be lucky enough to come across the wild horses that frequent the area. Stunning Rocky Mountain views from the clearing and numerous pathways created by the wildlife that also consider this property home, are just two of the incredible features this property has to offer. Approximately 26 acres of hay land makes it easy to set up a horse facility. If you are looking to hold this property or invest in your future, please note that in 2006 there was a 7 lot subdivision that passed the first reading with the County. 5 wells have been drilled, and the environmental overview was completed. Privacy at its finest and endless opportunities are ready for you to make this your legacy. As you drive up you will appreciate the easy access and the fenced perimeter. There is a pond on the west side of the property and road allowance on both the west and north side of the quarter. The mixed forest is dominated by Aspen and Buffalo Berry, White Spruce and Lodgepole Pine throughout. There is a stream, grassy meadow and a clearing for easy driving access to the north portion of the land. Owls are flocking to Alberta and here you may find many. This is the ultimate bird watching area. With a vast mix of vegetation this property will