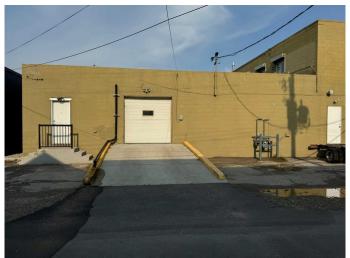

# \$15 - 3628 Burnsland Road Se, Calgary

MLS® #A2193635

#### \$15

0 Bedroom, 0.00 Bathroom, Commercial on 0.00 Acres

Manchester Industrial, Calgary, Alberta

This meticulously maintained building can be the new home for your business. This location is so central only one block away from Macleod trail and a few blocks from the downtown core. The space offers opportunity for various uses comprising of a combination of offices, warehouse and storage spaces. This gem of a building has a new roof and a new HVAC system installed in February 2025. Parking for a minimum of 6 vehicles available in front and the rear of the building with ample street parking close by. Five (5) or Ten (10) year Lease Term available. PURCHASE OPTION AVAILABLE (call for more information). No lockbox for access. Listing REALTOR® to be present for all tours at the owners request.