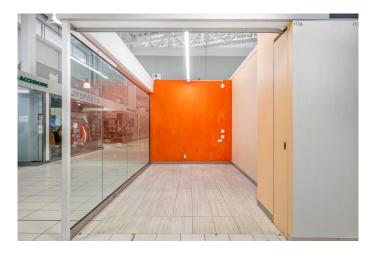

# \$140,000

0 Bedroom, 0.00 Bathroom, Commercial on 0.00 Acres

NONE, Rural Rocky View County, Alberta

Why rent an office when you can own your own commercial space with the chance of it appreciating? CORNER UNIT - BUILT OUT -GOOD OPPORTUNITY. It's finally a good time to start investing in this mall as prices have come down, while the mall is becoming busier and busier each day. Get in while the prices are low and it's a great deal. There are many businesses doing really well in this mall now, such as the electric scooter shop (they bought multiple units), hair salons, tailors, and many others. The owner renovated this unit, putting in flooring, electrical, paint, and more. It's ready to be used as an office or another type of business. The play place above is a very popular family destination, allowing them to shop around at the same time. The condo fees here are low, only \$297.01 per month. Other types of businesses seen here include gift shops, ice cream, cafes, rugs, tech repairs, real estate offices, hair salons, barbers, tailors, collector items, health products, cultural stores, and many more. This would be a good location to set up if you also had an online store and needed a storefront. There is also plenty of parking, including underground parking for the winter days. In addition, many events are held here, bringing in new people to the mall and supporting other businesses. Best of all, everyone is friendly and gets along with each other. You don't see that often with businesses. Call your favorite realtor for a