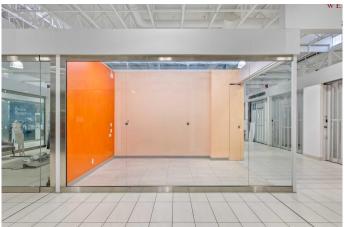

# \$140,000

0 Bedroom, 0.00 Bathroom, Commercial on 0.00 Acres

NONE, Rural Rocky View County, Alberta

Why rent an office when you can own your own commercial space with the chance of it appreciating? CORNER UNIT - BUILT OUT -GOOD OPPORTUNITY. It's finally a good time to start investing in this mall as prices have come down, while the mall is becoming busier and busier each day. Get in while the prices are low and it's a great deal. There are many businesses doing really well in this mall now, such as the electric scooter shop (they bought multiple units), hair salons, tailors, and many others. The owner renovated this unit, putting in flooring, electrical, paint, and more. It's ready to be used as an office or another type of business. The play place above is a very popular family destination, allowing them to shop around at the same time. The condo fees here are low, only \$297.01 per month. Other types of businesses seen here include gift shops, ice cream, cafes, rugs, tech repairs, real estate offices, hair salons, barbers, tailors, collector items, health products, cultural stores, and many more. This would be a good location to set up if you also had an online store and needed a storefront. There is also plenty of parking, including underground parking for the winter days. In addition, many events are held here, bringing in new people to the mall and supporting other businesses. Best of all, everyone is friendly and gets along with each other. You don't see that often with businesses. Call your favorite realtor for a