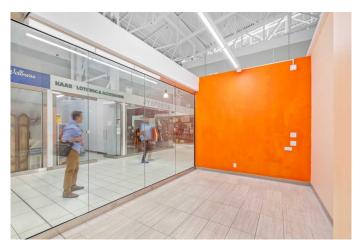

# \$140,000

0 Bedroom, 0.00 Bathroom, Commercial on 0.00 Acres

NONE, Rural Rocky View County, Alberta

Why rent an office when you can own your own commercial space with the chance of it appreciating? CORNER UNIT - BUILT OUT -GOOD OPPORTUNITY. It's finally a good time to start investing in this mall as prices have come down, while the mall is becoming busier and busier each day. Get in while the prices are low and it's a great deal. There are many businesses doing really well in this mall now, such as the electric scooter shop (they bought multiple units), hair salons, tailors, and many others. The owner renovated this unit, putting in flooring, electrical, paint, and more. It's ready to be used as an office or another type of business. The play place above is a very popular family destination, allowing them to shop around at the same time. The condo fees here are low, only \$297.01 per month. Other types of businesses seen here include gift shops, ice cream, cafes, rugs, tech repairs, real estate offices, hair salons, barbers, tailors, collector items, health products, cultural stores, and many more. This would be a good location to set up if you also had an online store and needed a storefront. There is also plenty of parking, including underground parking for the winter days. In addition, many events are held here, bringing in new people to the mall and supporting other businesses. Best of all, everyone is friendly and gets along with each other. You don't see that often with businesses. Call your favorite realtor for a