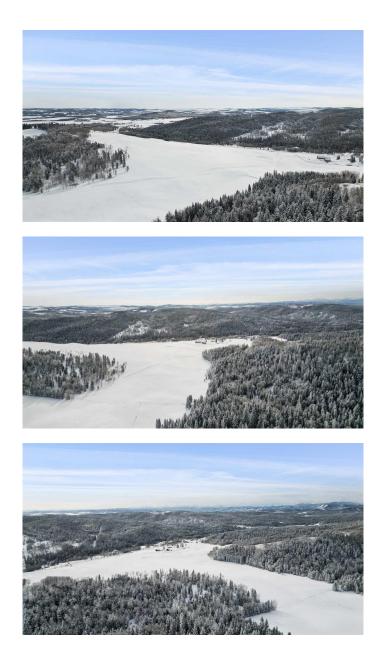

#### \$1,750,000

0 Bedroom, 0.00 Bathroom, Land on 130.63 Acres

NONE, Rural Foothills County, Alberta

Exciting opportunity awaits with this 130 ac agriculturally zoned parcel situated just off of Plummers Road & 1280 Drive W, Northwest of the Hamlet of Millarville! Endless outdoor activities at your doorstep including biking, hiking, mountain biking trails, cross country skiing, horse riding trails, and several campgrounds in nearby Kananaskis Country. The rolling slope on this parcel would be a perfect setting for a walk-out bungalow to be built with a superb South, West, or East facing mountain, valley, or even some downtown City of Calgary views! This large agricultural parcel is fenced and cross fenced and offers large groves of trees, open pasture, rolling foothills country, as well as gently sloping areas along the Southern edge of the property. Access is currently via a surface lease access road to the adjacent property to the North from Plummers Road. Foothills County has indicated that an additional access could be constructed at the top of the hill from 1280 Drive West for a potential residence. This is a wonderful 130 acres parcel with multiple beautiful building sites, don't miss out on your chance to own this one of a kind parcel! Purchase price does not include GST. In the event that GST is payable and the Buyer is not a GST registrant, then the Buyer shall remit the applicable GST to the Seller's lawyer on or before completion day.