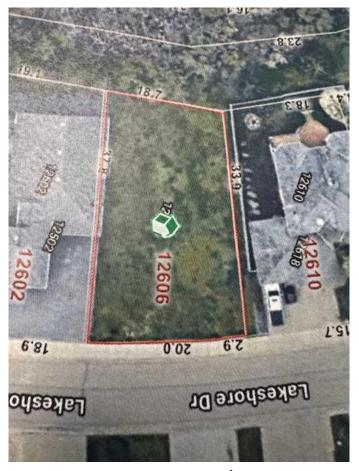

#### \$214,900

0 Bedroom, 0.00 Bathroom, Land on 0.17 Acres

Crystal Lake Estates, Grande Prairie, Alberta

BUILD YOUR DREAM HOME ON THIS LARGE LOT IN CRYSTAL LAKE ESTATES!!! This property backs onto Crystal Lake and you will enjoy the walking trails that go all around the lake. This property measures 18.6 meters across the front and 37.8 deep. Don't miss out on this lot in Crystal Lake Estates and start building your home this spring!!! Drive by and take a look.

### **Community Information**

Address 12606 Lakeshore Drive Subdivision Crystal Lake Estates

City Grande Prairie
County Grande Prairie

Province Alberta
Postal Code T8X 8C6