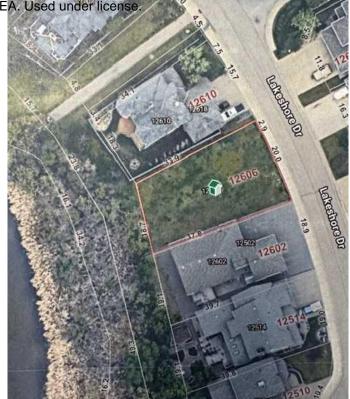

#### \$214,900

0 Bedroom, 0.00 Bathroom, Land on 0.17 Acres

Crystal Lake Estates, Grande Prairie, Alberta

BUILD YOUR DREAM HOME ON THIS LARGE LOT IN CRYSTAL LAKE ESTATES!!! This property backs onto Crystal Lake and you will enjoy the walking trails that go all around the lake. This property measures 18.6 meters across the front and 37.8 deep. Don't miss out on this lot in Crystal Lake Estates and start building your home this spring!!! Drive by and take a look.

### **Community Information**

Address 12606 Lakeshore Drive Subdivision Crystal Lake Estates

City Grande Prairie
County Grande Prairie

Province Alberta
Postal Code T8X 8C6