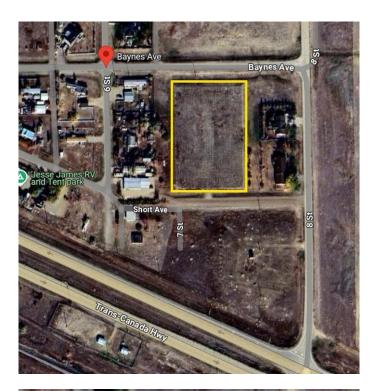

#### \$224,000

0 Bedroom, 0.00 Bathroom, Land on 2.57 Acres

NONE, Suffield, Alberta

Development Opportunity in Suffield, Alberta – 32 Lots / 2.57 Acres! Discover an opportunity in the community of Suffield, Alberta! This 2.57-acre property consists of 32 individual lots, offering many development possibilities. Whether you're looking to build single-family home, multi-family units, or even explore small acreage options and raising chickens, this versatile zoning allows for it! Conveniently located just 20 minutes from Medicine Hat, this property provides a peaceful rural setting with easy access to city amenities. Nearby, the charming community of Ralston offers schools, recreational facilities, and other essential services, making this an ideal location. It is the responsibility of the landowner to connect to the county water/sewer line and other utilities.

### **Community Information**

Address Along Baynes Avenue

Subdivision NONE

City Suffield

County Cypress County

Province Alberta
Postal Code T0J 2N0