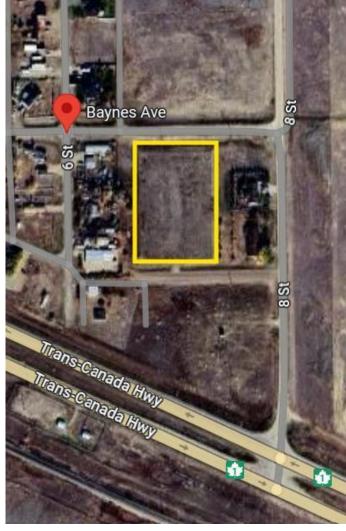

#### \$224,000

0 Bedroom, 0.00 Bathroom, Land on 2.57 Acres

NONE, Suffield, Alberta

Development Opportunity in Suffield, Alberta – 32 Lots / 2.57 Acres! Discover an opportunity in the community of Suffield, Alberta! This 2.57-acre property consists of 32 individual lots, offering many development possibilities. Whether you're looking to build single-family home, multi-family units, or even explore small acreage options and raising chickens, this versatile zoning allows for it! Conveniently located just 20 minutes from Medicine Hat, this property provides a peaceful rural setting with easy access to city amenities. Nearby, the charming community of Ralston offers schools, recreational facilities, and other essential services, making this an ideal location. It is the responsibility of the landowner to connect to the county water/sewer line and other utilities.

### **Community Information**

Address Along Baynes Avenue

Subdivision NONE

City Suffield

County Cypress County

Province Alberta
Postal Code T0J 2N0