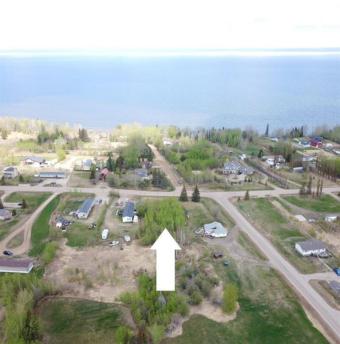

#### \$99,900

0 Bedroom, 0.00 Bathroom, Land on 1.00 Acres

NONE, Widewater, Alberta

Build your dream home on this beautiful 1 acre lot close to the shores of Lesser Slave lake, in the quiet and cozy Hamlet of Widewater, Alberta. This lot is only 5 minutes from the Canyon Creek Beach and Boat Harbor and 15 minutes from the town of Slave Lake. Enjoy the peace and quiet of country style living, love where you live!

### **Community Information**

| Address     | 9 Southshore Drive E                |
|-------------|-------------------------------------|
| Subdivision | NONE                                |
| City        | Widewater                           |
| County      | Lesser Slave River No. 124, M.D. of |
| Province    | Alberta                             |
| Postal Code | T0G 2M0                             |

### Exterior

Lot Description Native Plants, Brush, Open Lot