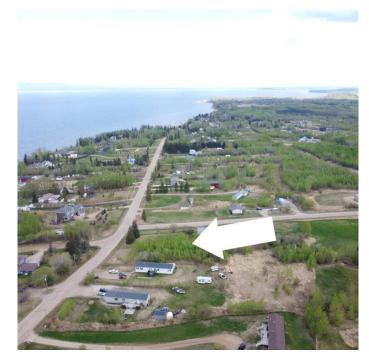

#### \$99,900

0 Bedroom, 0.00 Bathroom, Land on 1.00 Acres

NONE, Widewater, Alberta

Build your dream home on this beautiful 1 acre lot close to the shores of Lesser Slave lake, in the quiet and cozy Hamlet of Widewater, Alberta. This lot is only 5 minutes from the Canyon Creek Beach and Boat Harbor and 15 minutes from the town of Slave Lake. Enjoy the peace and quiet of country style living, love where you live!

### **Community Information**

| Address     | 9 Southshore Drive E                |
|-------------|-------------------------------------|
| Subdivision | NONE                                |
| City        | Widewater                           |
| County      | Lesser Slave River No. 124, M.D. of |
| Province    | Alberta                             |
| Postal Code | T0G 2M0                             |

### Exterior

Lot Description Native Plants, Brush, Open Lot