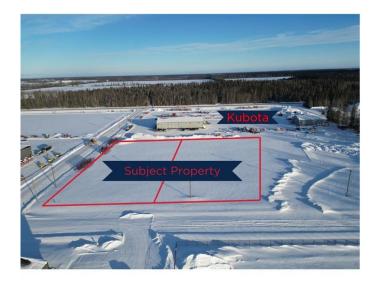

#### \$622,000

0 Bedroom, 0.00 Bathroom, Commercial on 0.00 Acres

NONE, La Crete, Alberta

Prime commercial lots for sale here, Just off HWY 697 behind the Kubota Dealership. 2-1.83 acre lots, for a total of 3.66 acres priced competitively at \$170K/ Acre. Lots have services at the boundary, access built and shop pad ready to go. Option to buy additional 1.6 Acre parcel to the West of the property. Take advantage of this great opportunity today!