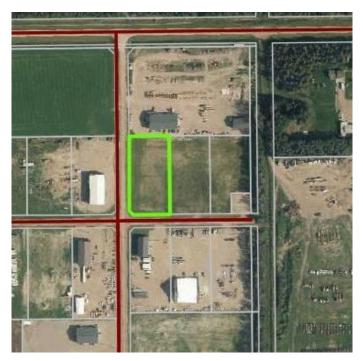

#### \$622,000

0 Bedroom, 0.00 Bathroom, Commercial on 0.00 Acres

NONE, La Crete, Alberta

Prime commercial lots for sale here, Just off HWY 697 behind the Kubota Dealership. 2-1.83 acre lots, for a total of 3.66 acres priced competitively at \$170K/ Acre. Lots have services at the boundary, access built and shop pad ready to go. Option to buy additional 1.6 Acre parcel to the West of the property. Take advantage of this great opportunity today!